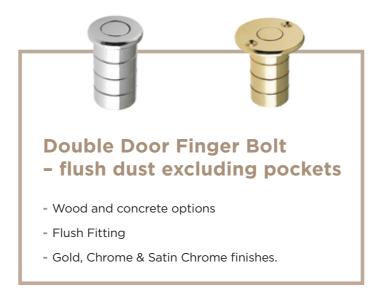

r doors, the lever handle is provided for use with all main traffic opening doors. Available in:

BLACK

WHITE

GOLD

CHROME

ANTHRACITE GREY



#### SHOOTBOLT HANDLE

A slim neat design incorporated with all locking hinged opening doors. Available in:

**BLACK** 

WHITE

CHROME

ANTHRACITE GREY



#### **D HANDLE**

Where a hinge opening requires an easy to close door, the D handle is neatly incorporated within the centre hinge. Available in:

BLACK

WHITE

CHROME

ANTHRACITE GREY

# INTERIOR STEEL LOOK FURNITURE

#### Single & Double **Door Range**

- 50 x 8mm circular Rose
- Lever handle with separate bathroom escutcheon
- Sprung handle
- Black, Satin Chrome & Antique Brass finishes



### Floor Mounted **Door Stop**

- 45mm diameter
- Concealed-fix
- Satin Chrome & Chrome finishes.







# INTERIOR STEEL LOOK FURNITURE

#### **Sliding Door Handle**

- Rectangular recess pull
- Flush fitting
- Black, Satin Chrome, Antique Brass



# **ALUCO COLLECTION** COLOUR

Other colour finish options are available upon request.

Black RAL 9005 Matt

# **COLOURS THAT INSPIRE**

#### FOR THE ALUCO EXTERIOR COLLECTION

#### Statement

An exclusive range of metallic finishes that combine with a unique tactile finish, bringing style and durability to any building project









Amazon Green













Vulcan Black

Antique Green

### Heritage

The classic shades and warm tones in our Heritage range have been developed to provide the perfect finish for both new-build and heritage properties alike









#### Classic

These beautiful colour-rich coatings, in a variety of versatile s