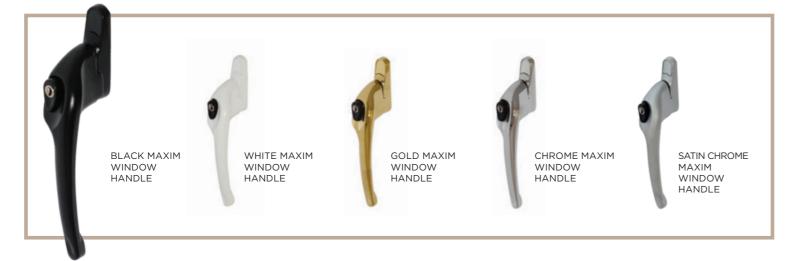

### **Aluco Steel Look Window Handle**

Replicates the appearance of a traditional cockspur handle and perfectly compliments the steel look window design. Available in:

SATIN CHROME

GUNMETAL

ANTIQUE BLACK DARK BRONZE