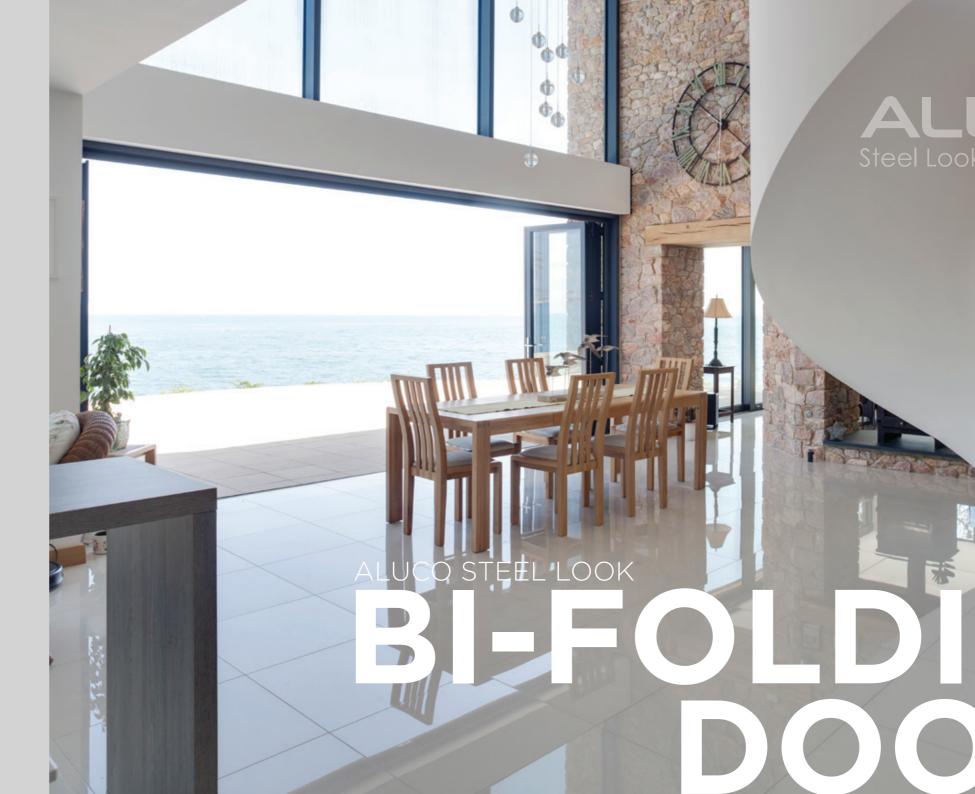

SLEK INNOVATIVE CLASSIC STATEMENT ELEGANT

ALUCO

TURNING YOUR

DREAMS

INTO REALITY

Our Bi-Folding door is also available in an ultra-slim version, reducing sightlines and delivering maximum light. To compliment our signature, steel-effect windows and doors we also offer a steel look option which can transform traditional bi-folding doors to include the iconic grid-like glazing bars.

# **ALUCO EXTERIOR** STEEL LOOK COLLECTION

The Aluco steel look system uses modern high performing materials to create traditional steel look style doors, screens, partitions and windows. Delivering classic industrial finish products with slim sightlines, to provide maximum natural light whilst delivering thermal, security and weathering performance.