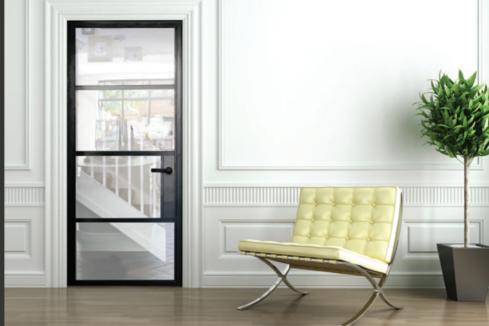

# **BESPOKE FLOATING LOCK**

To further enhance the Aluco Steel Look collection a 'Floating Lock' design is available on all interior and exterior single and double doors. This unique design enables a full sheet of glass to be incorporated and thus remove the need for any glazing bars. Alternatively, this design can also be chosen along with slim 20mm horizontal glazing bars above and below the floating lock, the choice is yours.

### **Bring Interiors To Life**

The Aluco interior doors and screens will enhance any home, with classic details like handle back plates, bottom kick plates, slim horizontal and vertical glazing bars, rose back plate handles as well as the bespoke Floating Lock. All these go to provide you with the iconic industrial finish, available as single and double glazed options.