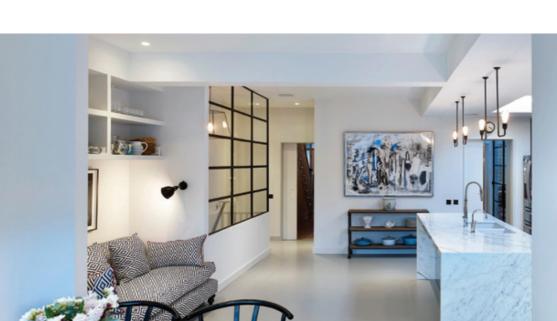

# THE ALUCO INTERIOR & **EXTERIOR SYSTEM**

### **Thoughtful Liveable Spaces**

The Aluco Interior & Exterior range allows a multitude of style options to be created, all to suit your interior and exterior needs whilst maintaining the 'classic' steel look appearance.

From screens, doors, side partitions, orangery windows and so much more. Not forgetting internal doors too, all internal doors have no bottom frame allowing your floors to seamlessly flow through the room, be it hallway, kitchen, bedroom and bathroom.

Our steel look Aluco Interior & Exterior range is only restricted by your imagination.