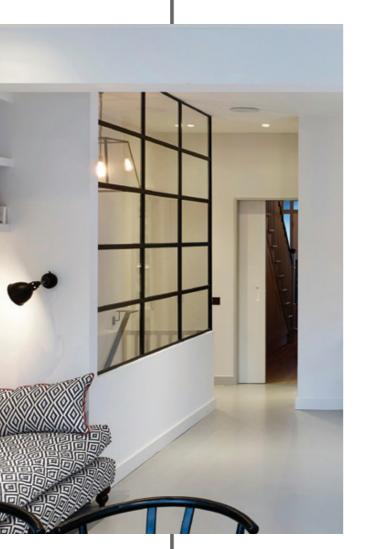

#### **Timeless Design, Advanced Performance**

Our signature ALUCO collection is inspired by traditional, industrial steel windows and the highly sought after Scandi-style. Combining cutting edge technology with artisan designs and craftsmanship, we create striking but minimalist metal frames, featuring slim sightlines and the iconic grid-like designs, with styles that range from classic heritage to contemporary. These versatile windows and doors have the ability to completely transform your home, letting in more light and creating luxury living spaces.

From screens, doors, side partitions, orangery windows and so much more. Not forgetting internal doors too, all internal doors have no bottom frame allowing your floors to seamlessly flow through the room, be it hallway, kitchen, bedroom and bathroom.

Our steel look Aluco Interior & Exterior range is only restricted by your imagination.