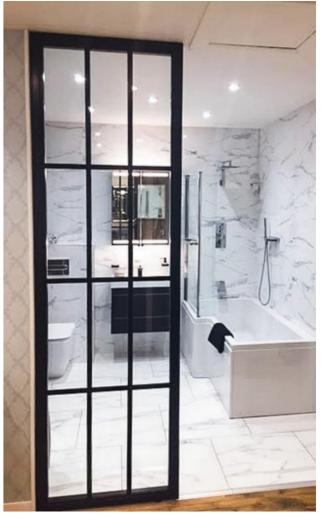

From screens, doors, side partitions, orangery windows and so much more. Not forgetting internal doors too, all internal doors have no bottom frame allowing your floors to seamlessly flow through the room, be it hallway, kitchen, bedroom and bathroom.

Our steel look Aluco Interior & Exterior range is only restricted by your imagination.