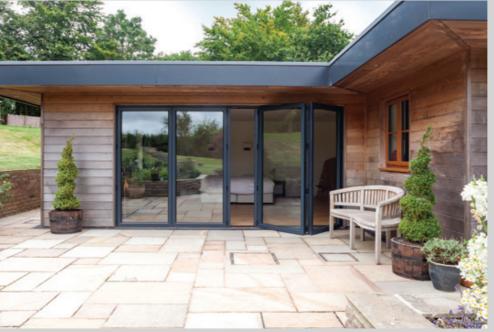

SLEK INNOVATIVE CLASSIC STATEMENT ELEGANT

ALUCO

TURNING YOUR

DREAMS

INTO REALITY

Our Bi-Folding door is also available in an ultra-slim version, reducing sightlines and delivering maximum light. To compliment our signature, steel-effect windows and doors we also offer a steel look option which can transform traditional bi-folding doors to include the iconic grid-like glazing bars.

# **ALUCO EXTERIOR** STEEL LOOK COLLECTION

The Aluco steel look system uses modern high performing materials to create traditional steel look style doors, screens, partitions and windows. Delivering classic industrial finish products with slim sightlines, to provide maximum natural light whilst delivering thermal, security and weathering performance.