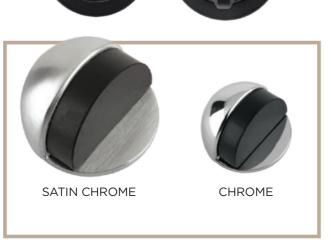

### Floor Mounted **Door Stop**

- 45mm diameter
- Concealed-fix
- Satin Chrome & Chrome finishes.