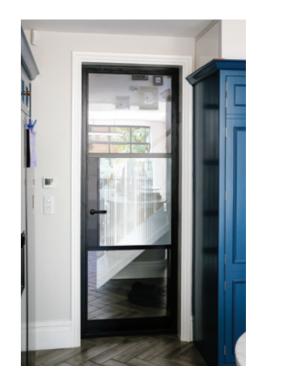

# **ALUCO EXTERIOR** STEEL LOOK COLLECTION

The Aluco steel look system uses modern high performing materials to create traditional steel look style doors, screens, partitions and windows. Delivering classic industrial finish products with slim sightlines, to provide maximum natural light whilst delivering thermal, security and weathering performance.

### **Key Features**

- Fully crimped and glued corner joints for strength and weather sealing.
- Range of shapes, raked and arched windows, doors and screens
- Very slim sightlines to maximise glass area and light
- Powder coated paint for durability and quality. Available in a range of smooth and textured finishes
- 28mm warm edge, argon filled double glazed units to all products. Doors and side screens toughened safety glass as standard
- Security multi-point locking to all windows and doors, designed specifically for steel look products
- Thermally broken profiles for enhanced energy performance
- Toughened single glazed option for all internal, doors, screens and partitions
- No threshold on internal doors for seamless flow of floor covering
- Bespoke hand crafted manufacturing of all products in the UK