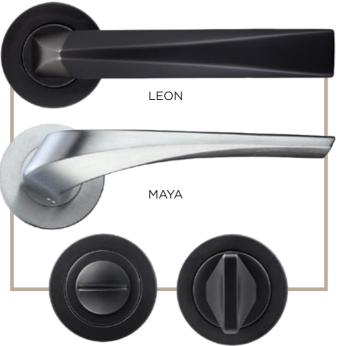

#### Single & Double **Door Range**

- 50 x 8mm circular Rose
- Lever handle with separate bathroom escutcheon
- Sprung handle
- Black, Satin Chrome & Antique Brass finishes