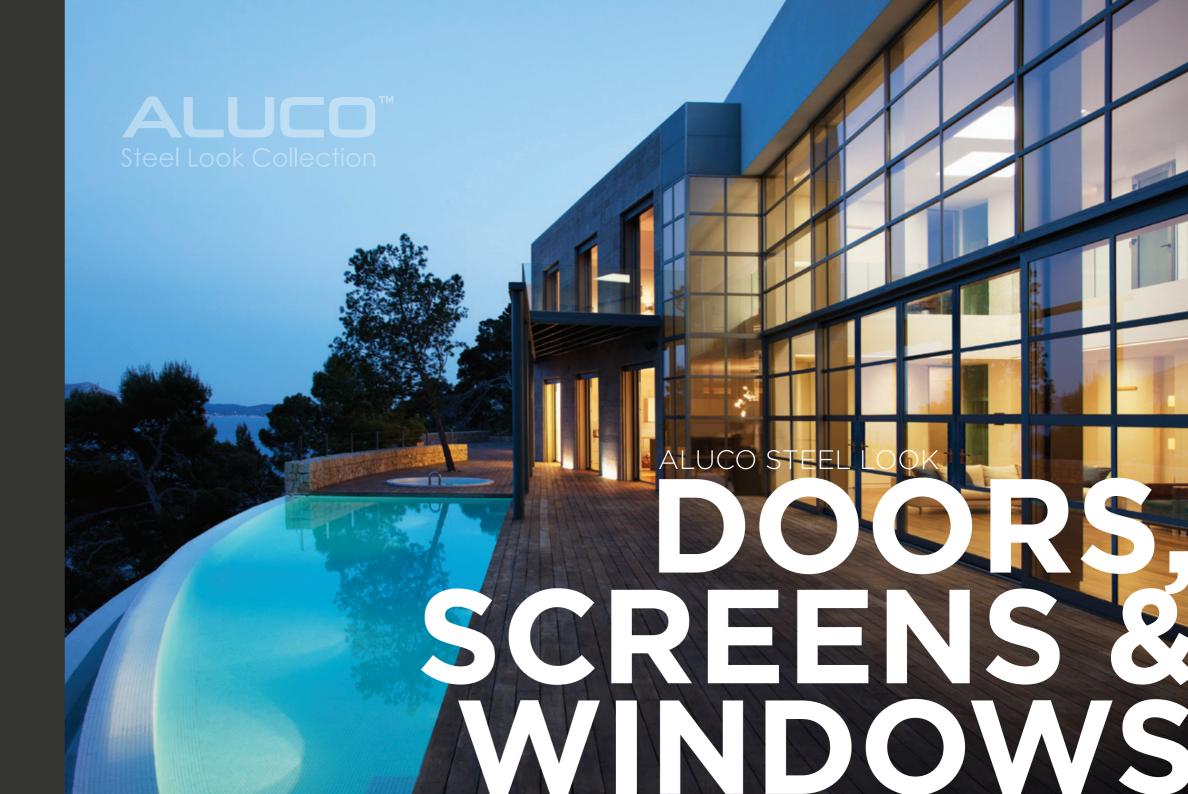

# **OUR EXQUISITE** BESPOKE WINDOWS **DOORS AND SCREENS** The Aluco Collection offers exceptional

steel look architectural glazing solutions, meticulously designed to transform your living space into something truly extraordinary.

From our iconic steel replica range of exterior windows and doors, through to our stunning interior doors and screens, and our versatile Bi-Folding door range 'Expanse', Aluco offer a unique solution to you and your home.

# **ALUCO**<sup>™</sup> Steel Look Collection