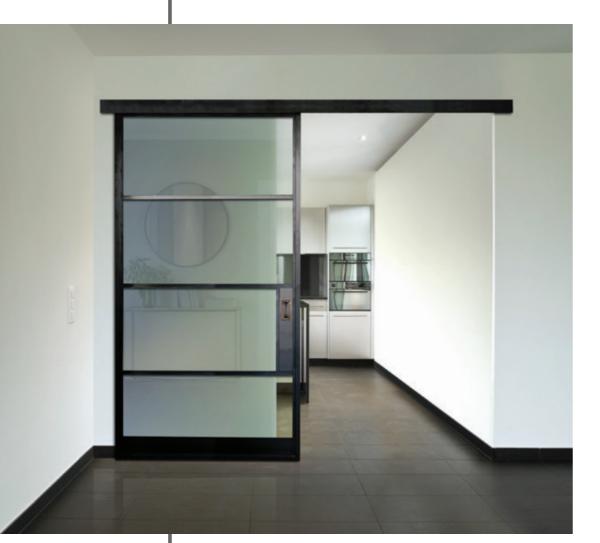

# INTERIOR STEEL LOOK FURNITURE

#### **Sliding Door Handle**

- Rectangular recess pull
- Flush fitting
- Black, Satin Chrome, Antique Brass