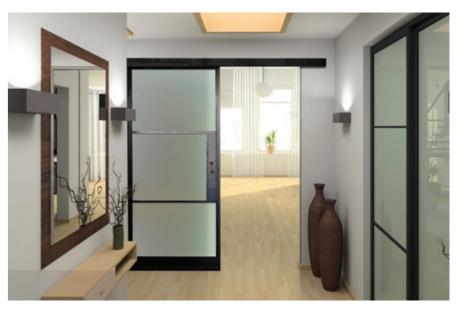

# IT'S THE **INSIDE THAT COUNTS**

### **Bring Interiors To Life**

The Aluco interior doors and screens will enhance any home, with classic details like handle back plates, bottom kick plates, slim horizontal and vertical glazing bars, rose back plate handles as well as the bespoke Floating Lock. All these go to provide you with the iconic industrial finish, available as single and double glazed options.