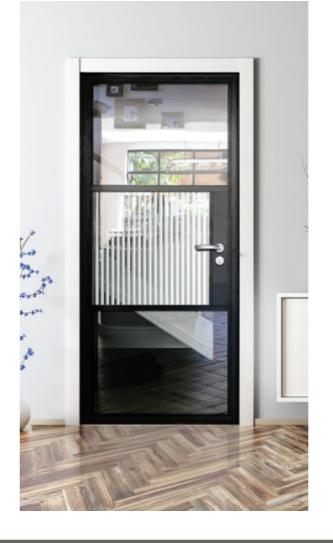

# **BESPOKE FLOATING LOCK**

To further enhance the Aluco Steel Look collection a 'Floating Lock' design is available on all interior and exterior single and double doors. This unique design enables a full sheet of glass to be incorporated and thus remove the need for any glazing bars. Alternatively, this design can also be chosen along with slim 20mm horizontal glazing bars above and below the floating lock, the choice is yours.

### **Bring Interiors To Life**

The Aluco interior doors and screens will enhance any home, with classic details like handle back plates, bottom kick plates, slim horizontal and vertical glazing bars, rose back plate handles as well as the bespoke Floating Lock. All these go to provide you with the iconic industrial finish, available as single and double glazed options.