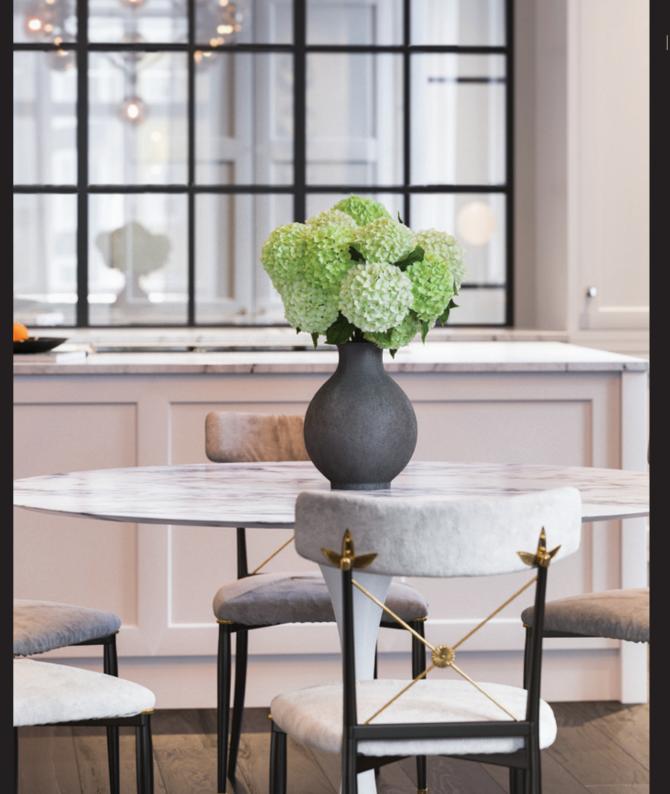

# IT'S THE **INSIDE THAT COUNTS**

### **Bring Interiors To Life**

The Aluco interior doors and screens will enhance any home, with classic details like handle back plates, bottom kick plates, slim horizontal and vertical glazing bars, rose back plate handles as well as the bespoke Floating Lock. All these go to provide you with the iconic industrial finish, available as single and double glazed options.