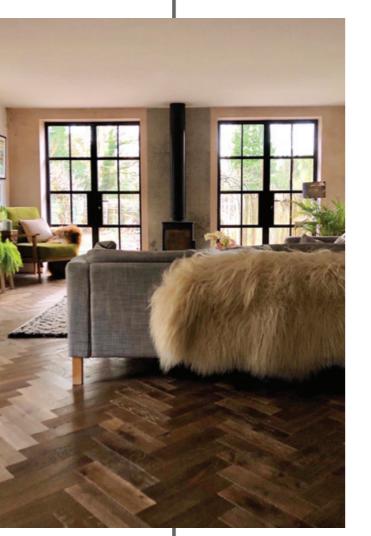

#### **Timeless Design, Advanced Performance**

Our signature ALUCO collection is inspired by traditional, industrial steel windows and the highly sought after Scandi-style. Combining cutting edge technology with artisan designs and craftsmanship, we create striking but minimalist metal frames, featuring slim sightlines and the iconic grid-like designs, with styles that range from classic heritage to contemporary. These versatile windows and doors have the ability to completely transform your home, letting in more light and creating luxury living spaces.

SLEK INNOVATIVE CLASSIC STATEMENT ELEGANT

ALUCO

TURNING YOUR

DREAMS

INTO REALITY

Our Bi-Folding door is also available in an ultra-slim version, reducing sightlines and delivering maximum light. To compliment our signature, steel-effect windows and doors we also offer a steel look option which can transform traditional bi-folding doors to include the iconic grid-like glazing bars.