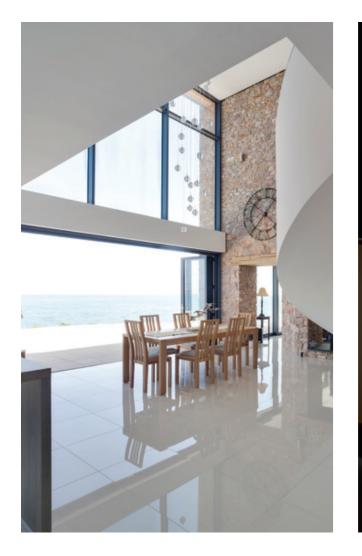

# IT'S THE **INSIDE THAT COUNTS**

### **Bring Interiors To Life**

The Aluco interior doors and screens will enhance any home, with classic details like handle back plates, bottom kick plates, slim horizontal and vertical glazing bars, rose back plate handles as well as the bespoke Floating Lock. All these go to provide you with the iconic industrial finish, available as single and double glazed options.