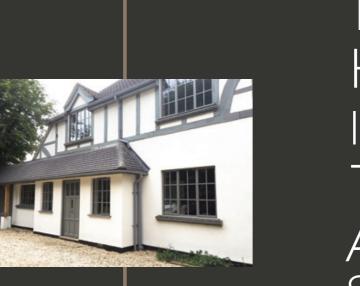

#### **Timeless Design, Advanced Performance**

Our signature ALUCO collection is inspired by traditional, industrial steel windows and the highly sought after Scandi-style. Combining cutting edge technology with artisan designs and craftsmanship, we create striking but minimalist metal frames, featuring slim sightlines and the iconic grid-like designs, with styles that range from classic heritage to contemporary. These versatile windows and doors have the ability to completely transform your home, letting in more light and creating luxury living spaces.