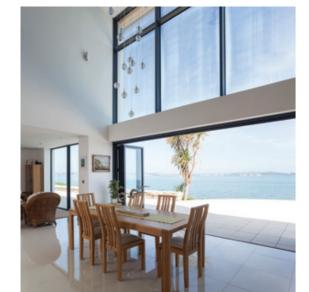

# **ALUCO EXTERIOR** STEEL LOOK COLLECTION

The Aluco steel look system uses modern high performing materials to create traditional steel look style doors, screens, partitions and windows. Delivering classic industrial finish products with slim sightlines, to provide maximum natural light whilst delivering thermal, security and weathering performance.

### **Key Features**

- Fully crimped and glued corner joints for strength and weather sealing.
- Range of shapes, raked and arched windows, doors and screens
- Very slim sightlines to maximise glass area and light
- Powder coated paint for durability and quality. Available in a range of smooth and textured finishes
- 28mm warm edge, argon filled double glazed units to all products. Doors and side screens toughened safety glass as standard
- Security multi-point locking to all windows and doors, designed specifically for steel look products
- Thermally broken profiles for enhanced energy performance
- Toughened single glazed option for all internal, doors, screens and partitions
- No threshold on internal doors for seamless flow of floor covering
- Bespoke hand crafted manufacturing of all products in the UK