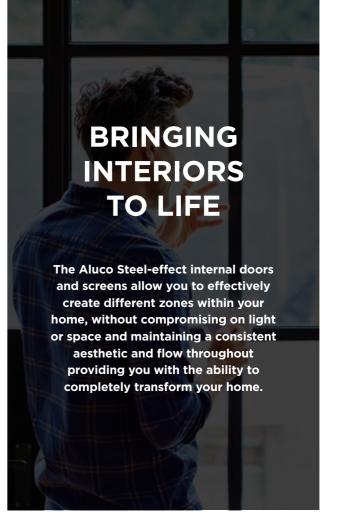

# IT'S THE **INSIDE THAT COUNTS**

### **Bring Interiors To Life**

The Aluco interior doors and screens will enhance any home, with classic details like handle back plates, bottom kick plates, slim horizontal and vertical glazing bars, rose back plate handles as well as the bespoke Floating Lock. All these go to provide you with the iconic industrial finish, available as single and double glazed options.