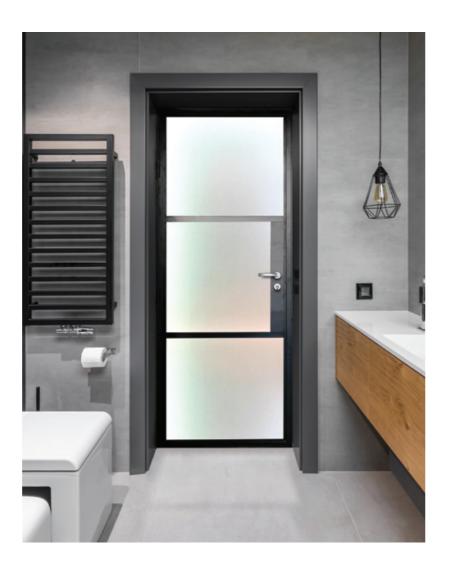

# IT'S THE **INSIDE THAT COUNTS**

### **Bring Interiors To Life**

The Aluco interior doors and screens will enhance any home, with classic details like handle back plates, bottom kick plates, slim horizontal and vertical glazing bars, rose back plate handles as well as the bespoke Floating Lock. All these go to provide you with the iconic industrial finish, available as single and double glazed options.