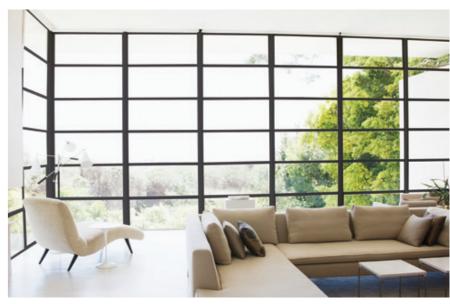

# **ALUCO EXTERIOR** STEEL LOOK COLLECTION

The Aluco steel look system uses modern high performing materials to create traditional steel look style doors, screens, partitions and windows. Delivering classic industrial finish products with slim sightlines, to provide maximum natural light whilst delivering thermal, security and weathering performance.

### **Key Features**

- Fully crimped and glued corner joints for strength and weather sealing.
- Range of shapes, raked and arched windows, doors and screens
- Very slim sightlines to maximise glass area and light
- Powder coated paint for durability and quality. Available in a range of smooth and textured finishes
- 28mm warm edge, argon filled double glazed units to all products. Doors and side screens toughened safety glass as standard
- Security multi-point locking to all windows and doors, designed specifically for steel look products
- Thermally broken profiles for enhanced energy performance
- Toughened single glazed option for all internal, doors, screens and partitions
- No threshold on internal doors for seamless flow of floor covering
- Bespoke hand crafted manufacturing of all products in the UK