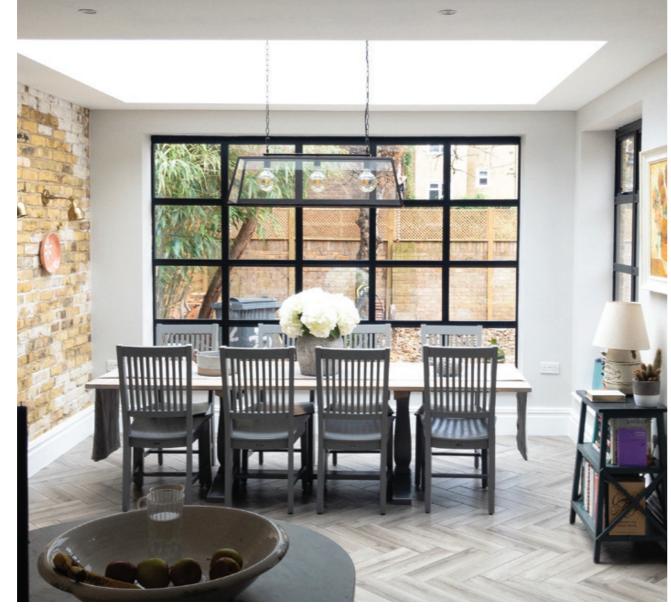

# **Your Home**

**Designing Spaces to Enhance** 

Aluco have an exceptional reputation, where attention to detail and superb British craftsmanship is second to none.

We specialise in the design and manufacture of iconic steel effect windows, doors and screens covering both interior and exterior applications, for truly luxe living.

### **Creating Lasting Impressions Through Interior Design**

Attention to detail is at the core of the Aluco experience. Our range of exceptional windows and doors are designed to ensure every detail is captured.

#### **Timeless Design, Advanced Performance**

Our signature ALUCO collection is inspired by traditional, industrial steel windows and the highly sought after Scandi-style. Combining cutting edge technology with artisan designs and craftsmanship, we create striking but minimalist metal frames, featuring slim sightlines and the iconic grid-like designs, with styles that range from classic heritage to contemporary. These versatile windows and doors have the ability to completely transform your home, letting in more light and creating luxury living spaces.