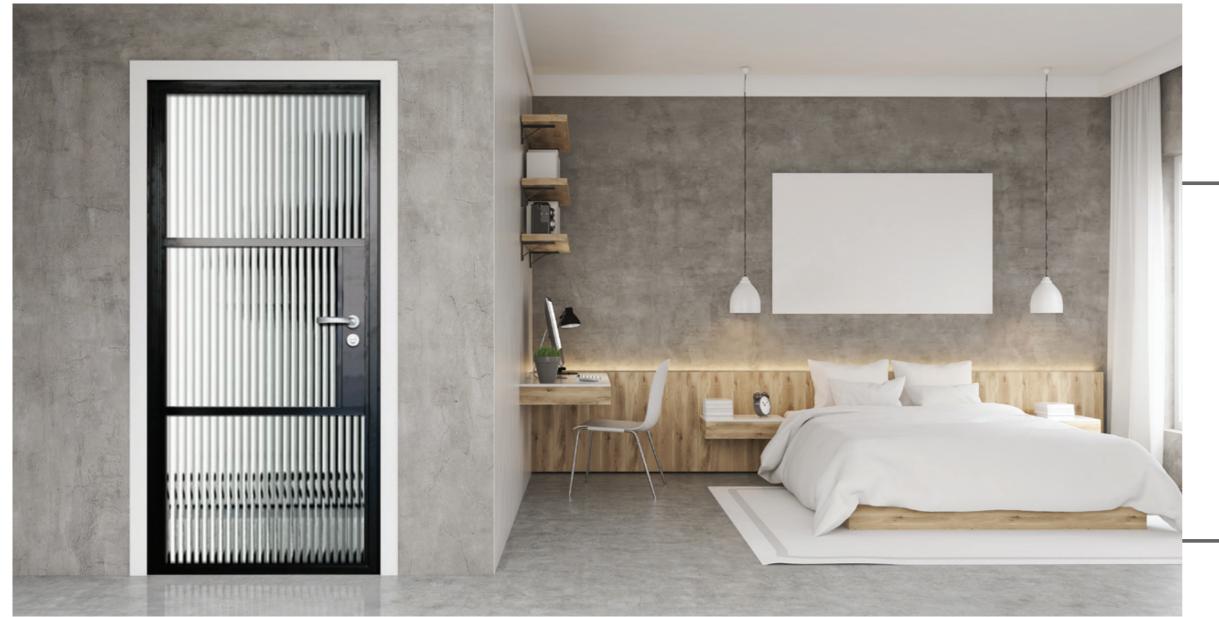

### **Bring Interiors To Life**

The Aluco interior doors and screens will enhance any home, with classic details like handle back plates, bottom kick plates, slim horizontal and vertical glazing bars, rose back plate handles as well as the bespoke Floating Lock. All these go to provide you with the iconic industrial finish, available as single and double glazed options.