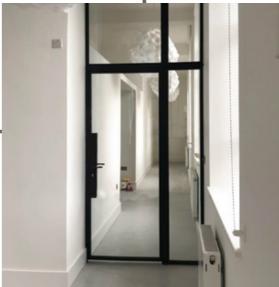

# THE ALUCO INTERIOR & **EXTERIOR SYSTEM**

### **Thoughtful Liveable Spaces**

The Aluco Interior & Exterior range allows a multitude of style options to be created, all to suit your interior and exterior needs whilst maintaining the 'classic' steel look appearance.

From screens, doors, side partitions, orangery windows and so much more. Not forgetting internal doors too, all internal doors have no bottom frame allowing your floors to seamlessly flow through the room, be it hallway, kitchen, bedroom and bathroom.

Our steel look Aluco Interior & Exterior range is only restricted by your imagination.