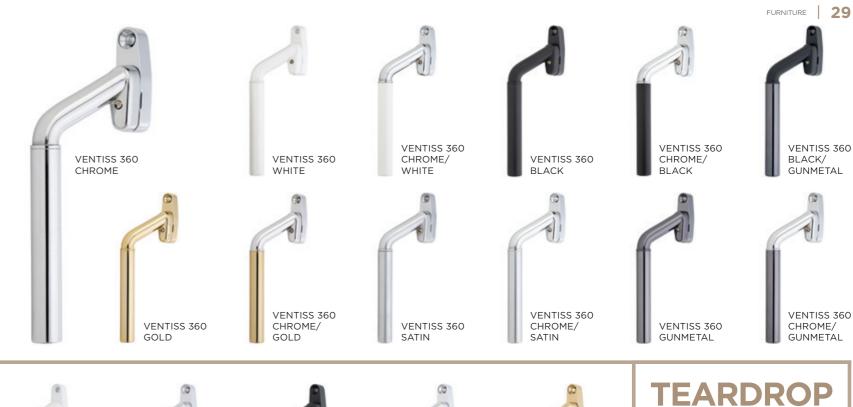

# **Ventiss Range**

The Ventiss range of window handles offers a multitude of contemporary handle designs and colour combinations, the 360 and Teardrop designs.

360

CHROME/

GOLD

TEARDROP

SATIN

**VENTISS** 