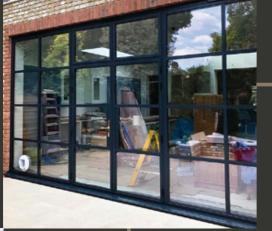

# **ALUCO EXTERIOR** STEEL LOOK COLLECTION

The Aluco steel look system uses modern high performing materials to create traditional steel look style doors, screens, partitions and windows. Delivering classic industrial finish products with slim sightlines, to provide maximum natural light whilst delivering thermal, security and weathering performance.

### **Key Features**

- Fully crimped and glued corner joints for strength and weather sealing.
- Range of shapes, raked and arched windows, doors and screens
- Very slim sightlines to maximise glass area and light
- Powder coated paint for durability and quality. Available in a range of smooth and textured finishes
- 28mm warm edge, argon filled double glazed units to all products. Doors and side screens toughened safety glass as standard
- Security multi-point locking to all windows and doors, designed specifically for steel look products
- Thermally broken profiles for enhanced energy performance
- Toughened single glazed option for all internal, doors, screens and partitions
- No threshold on internal doors for seamless flow of floor covering
- Bespoke hand crafted manufacturing of all products in the UK