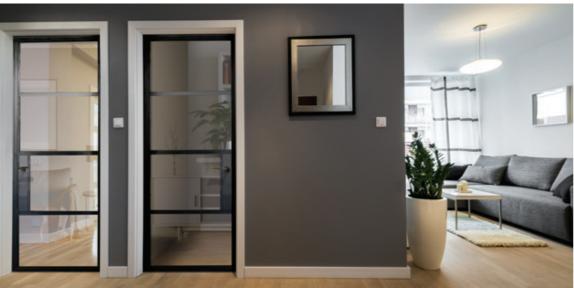

# IT'S THE **INSIDE THAT COUNTS**

### **Bring Interiors To Life**

The Aluco interior doors and screens will enhance any home, with classic details like handle back plates, bottom kick plates, slim horizontal and vertical glazing bars, rose back plate handles as well as the bespoke Floating Lock. All these go to provide you with the iconic industrial finish, available as single and double glazed options.