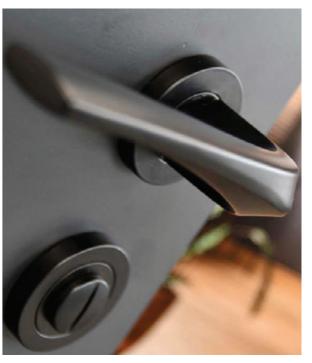

# **EXTERIOR STEEL LOOK FURNITURE**

#### **Traditional Range**

The traditional range of window and door handles are available in a choice of Bulb and Round Ring designs and are all available in a range of 6 finishes. All furniture options are perfectly suited, so window and door options will match perfectly.