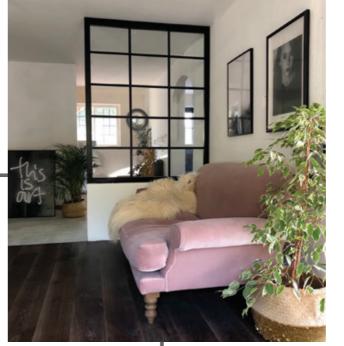

# IT'S THE **INSIDE THAT COUNTS**

### **Bring Interiors To Life**

The Aluco interior doors and screens will enhance any home, with classic details like handle back plates, bottom kick plates, slim horizontal and vertical glazing bars, rose back plate handles as well as the bespoke Floating Lock. All these go to provide you with the iconic industrial finish, available as single and double glazed options.