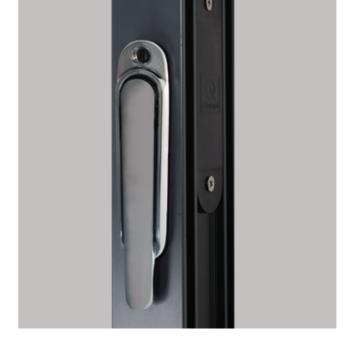

### **BI-FOLDING DOOR FURNITURE**

For all Bi-fold master doors, the lever handle is provided for use with all main traffic opening doors. Available in:

BLACK

WHITE

GOLD

CHROME

ANTHRACITE GREY

#### SHOOTBOLT HANDLE

A slim neat design incorporated with all locking hinged opening doors. Available in:

**BLACK** 

WHITE

CHROME

ANTHRACITE GREY