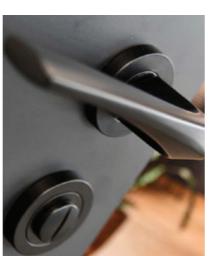

#### Single & Double **Door Range**

- 50 x 8mm circular Rose
- Lever handle with separate bathroom escutcheon
- Sprung handle
- Black, Satin Chrome & Antique Brass finishes

#### **Traditional Range**

The traditional range of window and door handles are available in a choice of Bulb and Round Ring designs and are all available in a range of 6 finishes. All furniture options are perfectly suited, so window and door options will match perfectly.