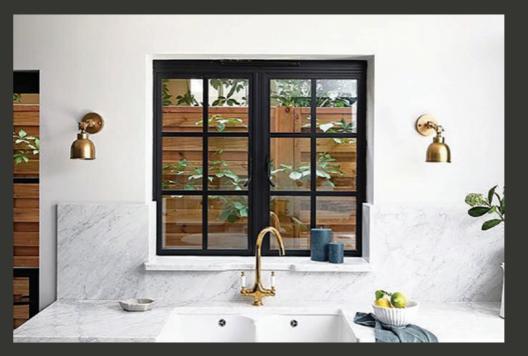

# **ALUCO EXTERIOR** STEEL LOOK COLLECTION

The Aluco steel look system uses modern high performing materials to create traditional steel look style doors, screens, partitions and windows. Delivering classic industrial finish products with slim sightlines, to provide maximum natural light whilst delivering thermal, security and weathering performance.

### **Key Features**

- Fully crimped and glued corner joints for strength and weather sealing.
- Range of shapes, raked and arched windows, doors and screens
- Very slim sightlines to maximise glass area and light
- Powder coated paint for durability and quality. Available in a range of smooth and textured finishes
- 28mm warm edge, argon filled double glazed units to all products. Doors and side screens toughened safety glass as standard
- Security multi-point locking to all windows and doors, designed specifically for steel look products
- Thermally broken profiles for enhanced energy performance
- Toughened single glazed option for all internal, doors, screens and partitions
- No threshold on internal doors for seamless flow of floor covering
- Bespoke hand crafted manufacturing of all products in the UK