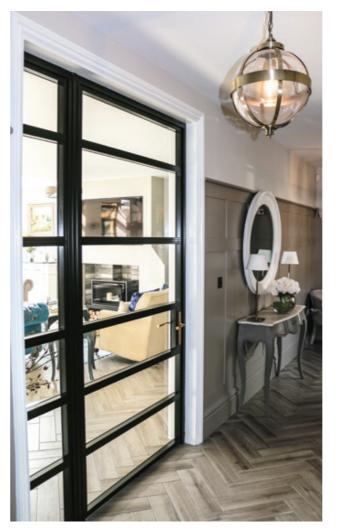

From screens, doors, side partitions, orangery windows and so much more. Not forgetting internal doors too, all internal doors have no bottom frame allowing your floors to seamlessly flow through the room, be it hallway, kitchen, bedroom and bathroom.

Our steel look Aluco Interior & Exterior range is only restricted by your imagination.