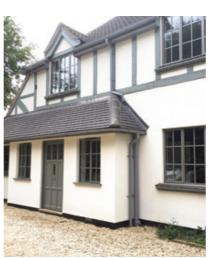

#### **Timeless Design, Advanced Performance**

Our signature ALUCO collection is inspired by traditional, industrial steel windows and the highly sought after Scandi-style. Combining cutting edge technology with artisan designs and craftsmanship, we create striking but minimalist metal frames, featuring slim sightlines and the iconic grid-like designs, with styles that range from classic heritage to contemporary. These versatile windows and doors have the ability to completely transform your home, letting in more light and creating luxury living spaces.

# **ALUCO EXTERIOR** STEEL LOOK COLLECTION

The Aluco steel look system uses modern high performing materials to create traditional steel look style doors, screens, partitions and windows. Delivering classic industrial finish products with slim sightlines, to provide maximum natural light whilst delivering thermal, security and weathering performance.