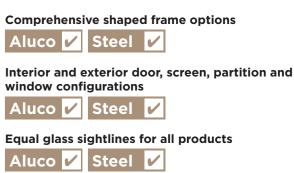

Slim and equal glass sightlines maximise glass area and provide uniform appearance to folding doors; colour suited furniture to seamlessly match your windows and door frames; dual colour finishes to allow different internal and external designs; and handle designs to suit every room in your home. All can be tailored into every Aluco product to suit your needs.