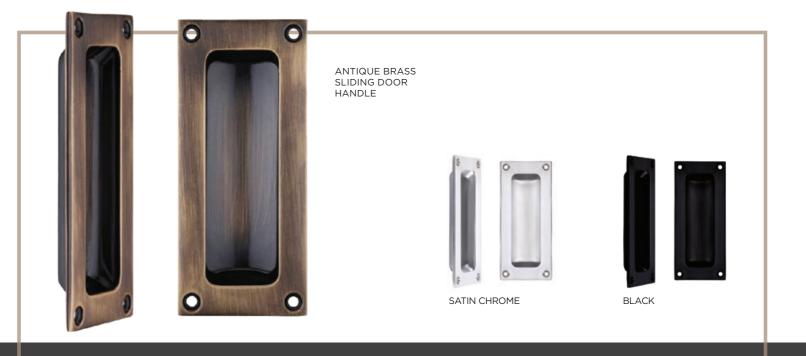

# INTERIOR STEEL LOOK FURNITURE

#### **Sliding Door Handle**

- Rectangular recess pull
- Flush fitting
- Black, Satin Chrome, Antique Brass