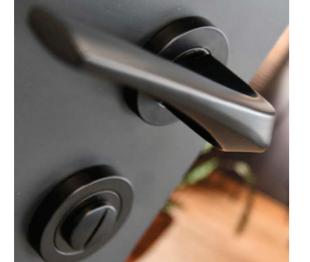

# **EXTERIOR STEEL LOOK FURNITURE**

#### **Traditional Range**

The traditional range of window and door handles are available in a choice of Bulb and Round Ring designs and are all available in a range of 6 finishes. All furniture options are perfectly suited, so window and door options will match perfectly.