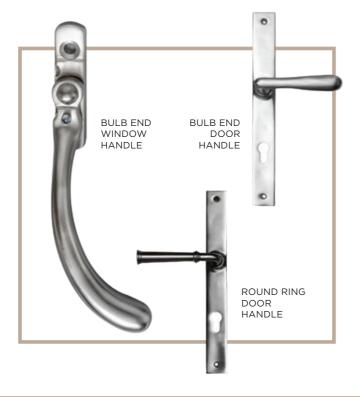

#### **Traditional Range**

The traditional range of window and door handles are available in a choice of Bulb and Round Ring designs and are all available in a range of 6 finishes. All furniture options are perfectly suited, so window and door options will match perfectly.

### **Aluco Steel Look Window Handle**

Replicates the appearance of a traditional cockspur handle and perfectly compliments the steel look window design. Available in:

SATIN CHROME

GUNMETAL

ANTIQUE BLACK DARK BRONZE