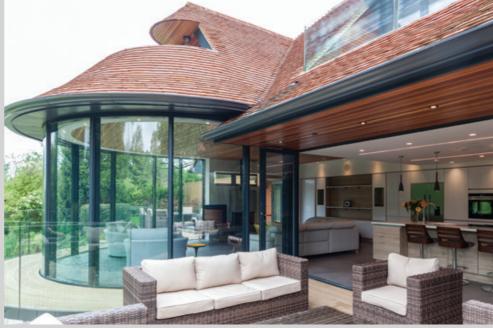

# **Your Home**

**Designing Spaces to Enhance** 

Aluco have an exceptional reputation, where attention to detail and superb British craftsmanship is second to none.

We specialise in the design and manufacture of iconic steel effect windows, doors and screens covering both interior and exterior applications, for truly luxe living.

#### **Timeless Design, Advanced Performance**

Our signature ALUCO collection is inspired by traditional, industrial steel windows and the highly sought after Scandi-style. Combining cutting edge technology with artisan designs and craftsmanship, we create striking but minimalist metal frames, featuring slim sightlines and the iconic grid-like designs, with styles that range from classic heritage to contemporary. These versatile windows and doors have the ability to completely transform your home, letting in more light and creating luxury living spaces.

# **ALUCO EXTERIOR** STEEL LOOK COLLECTION

The Aluco steel look system uses modern high performing materials to create traditional steel look style doors, screens, partitions and windows. Delivering classic industrial finish products with slim sightlines, to provide maximum natural light whilst delivering thermal, security and weathering performance.