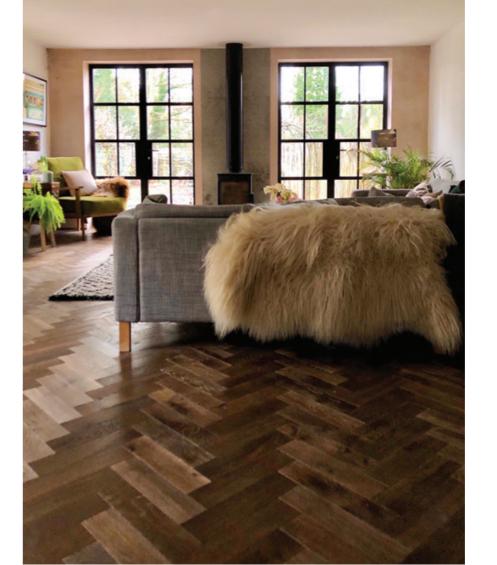

#### **Timeless Design, Advanced Performance**

Our signature ALUCO collection is inspired by traditional, industrial steel windows and the highly sought after Scandi-style. Combining cutting edge technology with artisan designs and craftsmanship, we create striking but minimalist metal frames, featuring slim sightlines and the iconic grid-like designs, with styles that range from classic heritage to contemporary. These versatile windows and doors have the ability to completely transform your home, letting in more light and creating luxury living spaces.