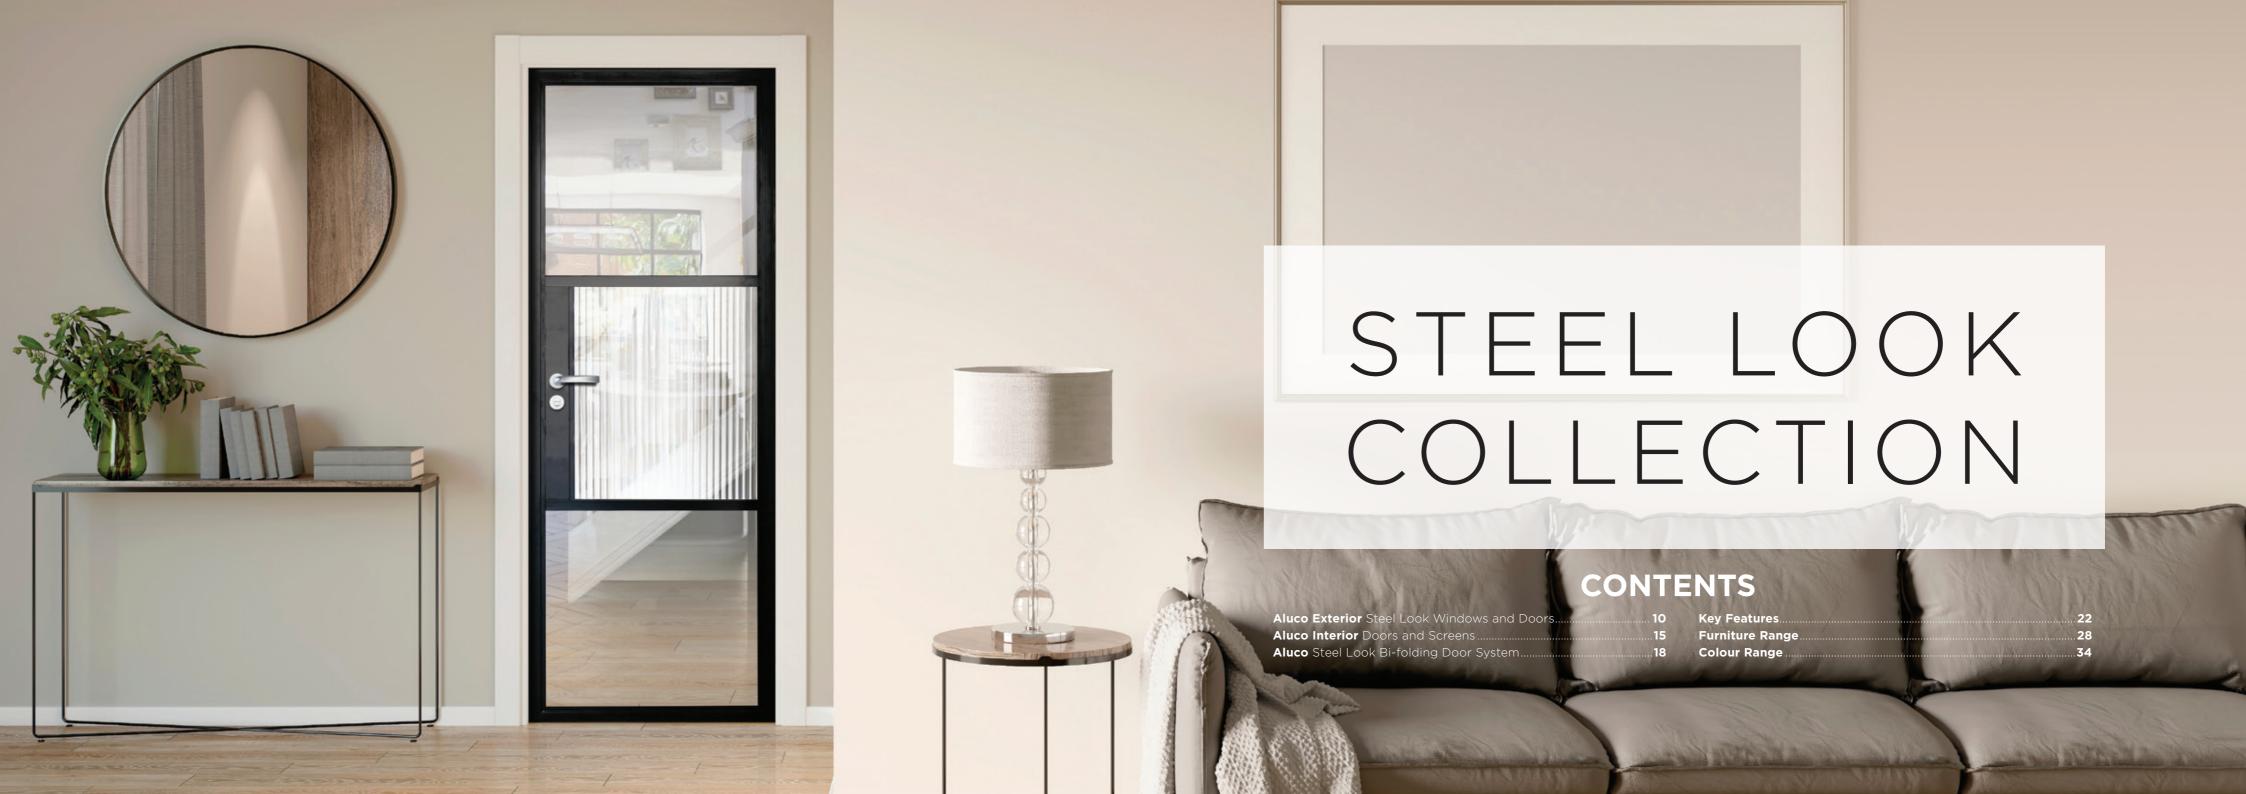

# THE SUBTLE **DEGREE OF DIFFERENCE**

#### **Timeless Design, Advanced Performance**

Our signature ALUCO collection is inspired by traditional, industrial steel windows and the highly sought after Scandi-style. Combining cutting edge technology with artisan designs and craftsmanship, we create striking but minimalist metal frames, featuring slim sightlines and the iconic grid-like designs, with styles that range from classic heritage to contemporary. These versatile windows and doors have the ability to completely transform your home, letting in more light and creating luxury living spaces.