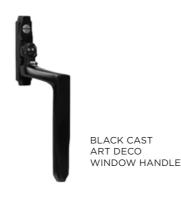

### **Art Deco Range**

For that truly Art Deco look, this range of suited window and door handles are available in black and solid brass for a spectacular finish to your windows and doors.