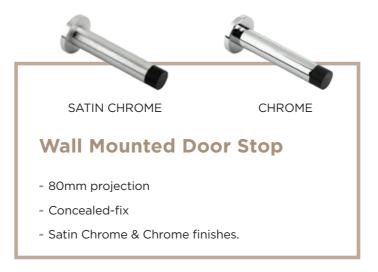

doors, the lever handle is provided for use with all main traffic opening doors. Available in:

BLACK

WHITE

GOLD

CHROME

ANTHRACITE GREY



#### SHOOTBOLT HANDLE

A slim neat design incorporated with all locking hinged opening doors. Available in:

**BLACK** 

WHITE

CHROME

ANTHRACITE GREY



#### **D HANDLE**

Where a hinge opening requires an easy to close door, the D handle is neatly incorporated within the centre hinge. Available in:

BLACK

WHITE

CHROME

ANTHRACITE GREY

# INTERIOR STEEL LOOK FURNITURE

#### Single & Double **Door Range**

- 50 x 8mm circular Rose
- Lever handle with separate bathroom escutcheon
- Sprung handle
- Black, Satin Chrome & Antique Brass finishes



### Floor Mounted **Door Stop**

- 45mm diameter
- Concealed-fix
- Satin Chrome & Chrome finishes.







# INTERIOR STEEL LOOK FURNITURE

#### **Sliding Door Handle**

- Rectangular recess pull
- Flush fitting
- Black, Satin Chrome, Antique Brass



# **ALUCO COLLECTION** COLOUR

Other colour finish options are available upon request.

Black RAL 9005 Matt

# **COLOURS THAT INSPIRE**

#### FOR THE ALUCO EXTERIOR COLLECTION

#### Statement

An exclusive range of metallic finishes that combine with a unique tactile finish, bringing style and durability to any building project









Amazon Green













Vulcan Black

Antique Green

### Heritage

The classic shades and warm tones in our Heritage range have been developed to provide the perfect finish for both new-build and heritage properties alike









#### Classic

These beautiful colour-rich coatings, in a variety of versatile sha