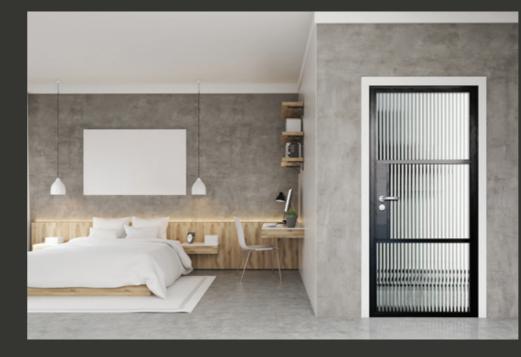

# IT'S THE **INSIDE THAT COUNTS**

### **Bring Interiors To Life**

The Aluco interior doors and screens will enhance any home, with classic details like handle back plates, bottom kick plates, slim horizontal and vertical glazing bars, rose back plate handles as well as the bespoke Floating Lock. All these go to provide you with the iconic industrial finish, available as single and double glazed options.

# **ALUCO** INTERIOR STEEL LOOK COLLECTION

The Aluco steel look interior system is a unique bespoke design, created to give you a traditional steel look style of doors, screens and partitions. **Delivering classic industrial finish** products with slim sightlines, to provide maximum natural light whilst delivering stylish design and practical design choice for any room or lifestyle.