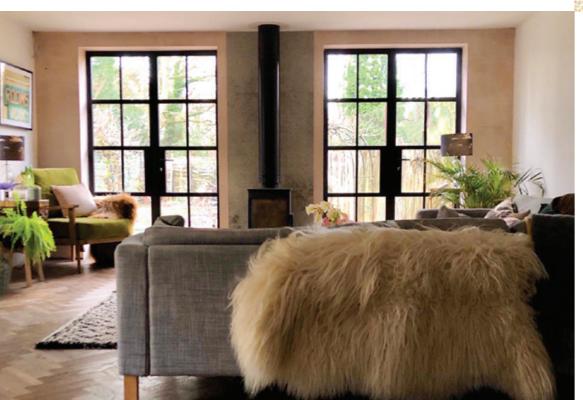

#### **Timeless Design, Advanced Performance**

Our signature ALUCO collection is inspired by traditional, industrial steel windows and the highly sought after Scandi-style. Combining cutting edge technology with artisan designs and craftsmanship, we create striking but minimalist metal frames, featuring slim sightlines and the iconic grid-like designs, with styles that range from classic heritage to contemporary. These versatile windows and doors have the ability to completely transform your home, letting in more light and creating luxury living spaces.

# **ALUCO EXTERIOR** STEEL LOOK COLLECTION

The Aluco steel look system uses modern high performing materials to create traditional steel look style doors, screens, partitions and windows. Delivering classic industrial finish products with slim sightlines, to provide maximum natural light whilst delivering thermal, security and weathering performance.