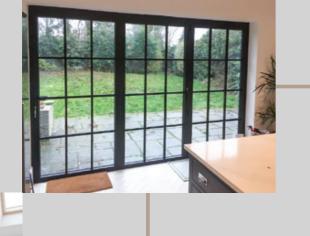

SLEK INNOVATIVE CLASSIC STATEMENT ELEGANT

ALUCO

TURNING YOUR

DREAMS

INTO REALITY

Our Bi-Folding door is also available in an ultra-slim version, reducing sightlines and delivering maximum light. To compliment our signature, steel-effect windows and doors we also offer a steel look option which can transform traditional bi-folding doors to include the iconic grid-like glazing bars.

# **ALUCO EXTERIOR** STEEL LOOK COLLECTION

The Aluco steel look system uses modern high performing materials to create traditional steel look style doors, screens, partitions and windows. Delivering classic industrial finish products with slim sightlines, to provide maximum natural light whilst delivering thermal, security and weathering performance.