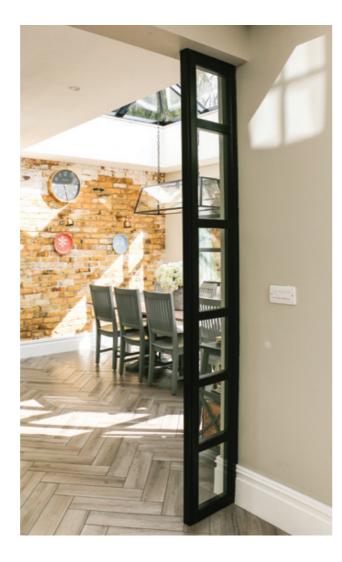

# THE ALUCO INTERIOR & **EXTERIOR SYSTEM**

### **Thoughtful Liveable Spaces**

The Aluco Interior & Exterior range allows a multitude of style options to be created, all to suit your interior and exterior needs whilst maintaining the 'classic' steel look appearance.

From screens, doors, side partitions, orangery windows and so much more. Not forgetting internal doors too, all internal doors have no bottom frame allowing your floors to seamlessly flow through the room, be it hallway, kitchen, bedroom and bathroom.