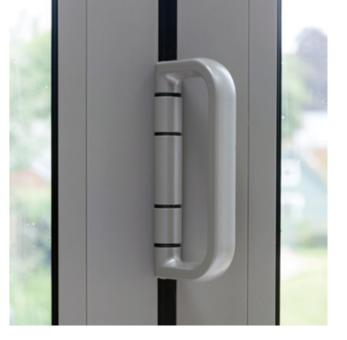

#### **D HANDLE**

Where a hinge opening requires an easy to close door, the D handle is neatly incorporated within the centre hinge. Available in:

BLACK

WHITE

CHROME

ANTHRACITE GREY