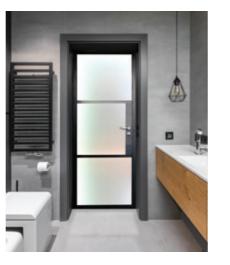

### **Bring Interiors To Life**

The Aluco interior doors and screens will enhance any home, with classic details like handle back plates, bottom kick plates, slim horizontal and vertical glazing bars, rose back plate handles as well as the bespoke Floating Lock. All these go to provide you with the iconic industrial finish, available as single and double glazed options.

# **ALUCO** INTERIOR STEEL LOOK COLLECTION

The Aluco steel look interior system is a unique bespoke design, created to give you a traditional steel look style of doors, screens and partitions. **Delivering classic industrial finish** products with slim sightlines, to provide maximum natural light whilst delivering stylish design and practical design choice for any room or lifestyle.