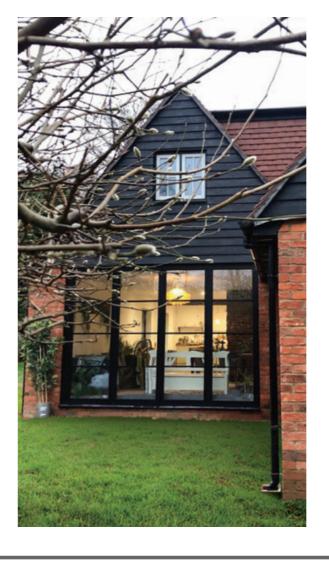

# THE ALUCO INTERIOR & **EXTERIOR SYSTEM**

### **Thoughtful Liveable Spaces**

The Aluco Interior & Exterior range allows a multitude of style options to be created, all to suit your interior and exterior needs whilst maintaining the 'classic' steel look appearance.

From screens, doors, side partitions, orangery windows and so much more. Not forgetting internal doors too, all internal doors have no bottom frame allowing your floors to seamlessly flow through the room, be it hallway, kitchen, bedroom and bathroom.

Our steel look Aluco Interior & Exterior range is only restricted by your imagination.