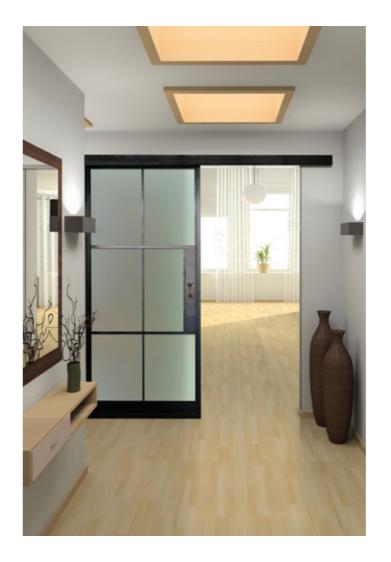

# INTERIOR STEEL LOOK FURNITURE

#### **Sliding Door Handle**

- Rectangular recess pull
- Flush fitting
- Black, Satin Chrome, Antique Brass