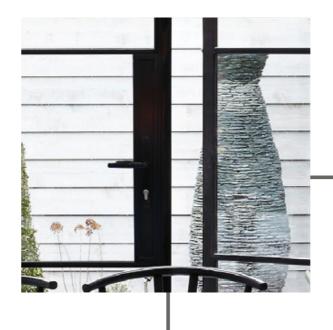

#### **Timeless Design, Advanced Performance**

Our signature ALUCO collection is inspired by traditional, industrial steel windows and the highly sought after Scandi-style. Combining cutting edge technology with artisan designs and craftsmanship, we create striking but minimalist metal frames, featuring slim sightlines and the iconic grid-like designs, with styles that range from classic heritage to contemporary. These versatile windows and doors have the ability to completely transform your home, letting in more light and creating luxury living spaces.

# **BESPOKE FLOATING LOCK**

To further enhance the Aluco Steel Look collection a 'Floating Lock' design is available on all interior and exterior single and double doors. This unique design enables a full sheet of glass to be incorporated and thus remove the need for any glazing bars. Alternatively, this design can also be chosen along with slim 20mm horizontal glazing bars above and below the floating lock, the choice is yours.