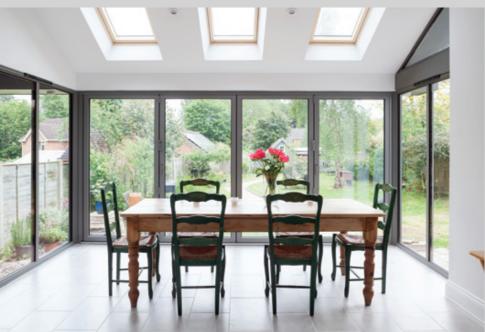

### **Thoughtful Liveable Spaces**

The Aluco Interior & Exterior range allows a multitude of style options to be created, all to suit your interior and exterior needs whilst maintaining the 'classic' steel look appearance.

From screens, doors, side partitions, orangery windows and so much more. Not forgetting internal doors too, all internal doors have no bottom frame allowing your floors to seamlessly flow through the room, be it hallway, kitchen, bedroom and bathroom.

Our steel look Aluco Interior & Exterior range is only restricted by your imagination.