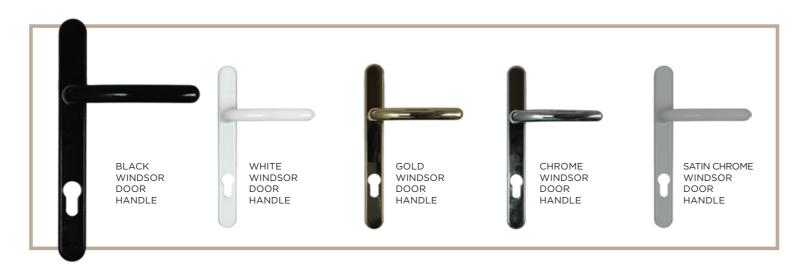

#### Window & Door Range

The range of standard window and door handles are both available in colour matched white, black, gold and chrome finishes. Standard on all Exterior steel look window and doors.