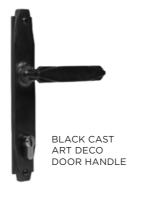

### **Art Deco Range**

For that truly Art Deco look, this range of suited window and door handles are available in black and solid brass for a spectacular finish to your windows and doors.