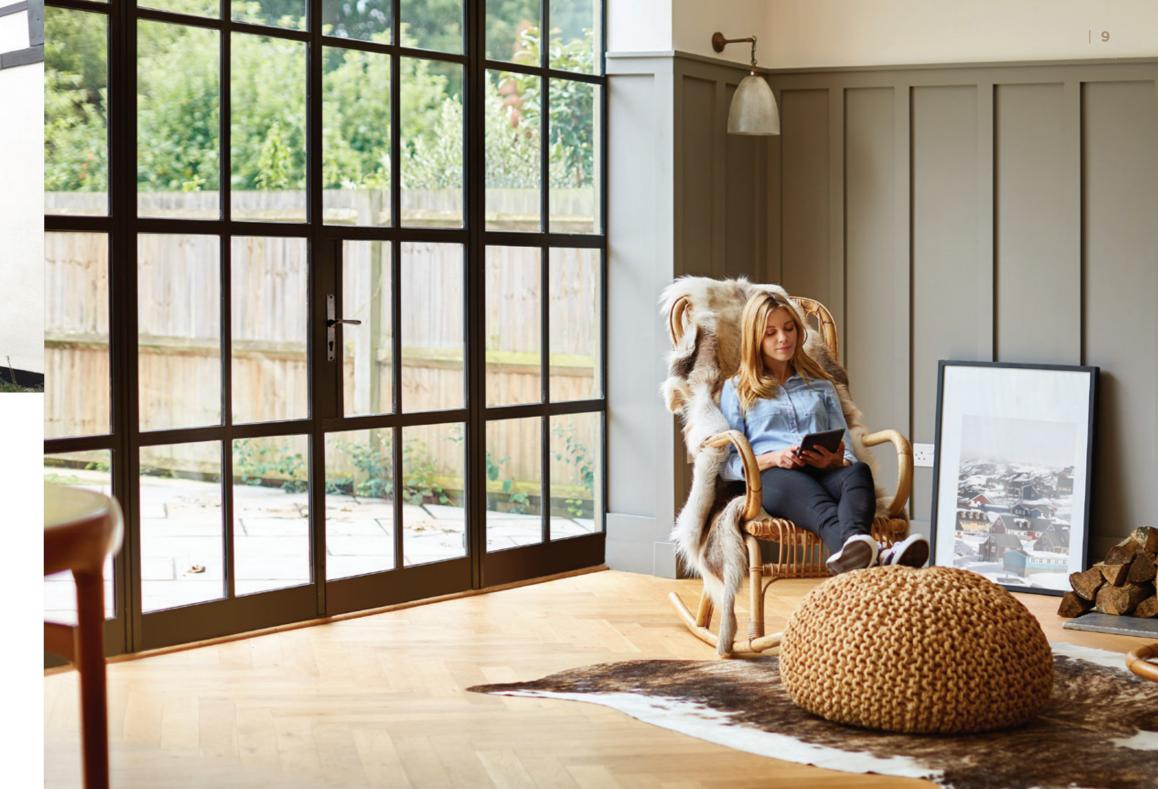

# IT'S THE **INSIDE THAT COUNTS**

### **Bring Interiors To Life**

The Aluco interior doors and screens will enhance any home, with classic details like handle back plates, bottom kick plates, slim horizontal and vertical glazing bars, rose back plate handles as well as the bespoke Floating Lock. All these go to provide you with the iconic industrial finish, available as single and double glazed options.