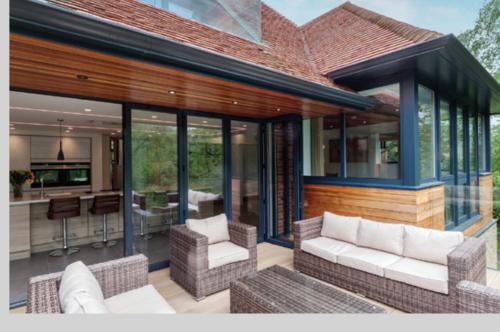

# **Your Home**

**Designing Spaces to Enhance** 

Aluco have an exceptional reputation, where attention to detail and superb British craftsmanship is second to none.

We specialise in the design and manufacture of iconic steel effect windows, doors and screens covering both interior and exterior applications, for truly luxe living.

#### **Timeless Design, Advanced Performance**

Our signature ALUCO collection is inspired by traditional, industrial steel windows and the highly sought after Scandi-style. Combining cutting edge technology with artisan designs and craftsmanship, we create striking but minimalist metal frames, featuring slim sightlines and the iconic grid-like designs, with styles that range from classic heritage to contemporary. These versatile windows and doors have the ability to completely transform your home, letting in more light and creating luxury living spaces.

# **ALUCO EXTERIOR** STEEL LOOK COLLECTION

The Aluco steel look system uses modern high performing materials to create traditional steel look style doors, screens, partitions and windows. Delivering classic industrial finish products with slim sightlines, to provide maximum natural light whilst delivering thermal, security and weathering performance.