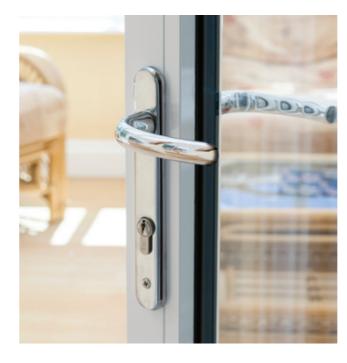

### **Aluco Steel Look Window Handle**

Replicates the appearance of a traditional cockspur handle and perfectly compliments the steel look window design. Available in:

SATIN CHROME

GUNMETAL

ANTIQUE BLACK DARK BRONZE

#### **Traditional Range**

The traditional range of window and door handles are available in a choice of Bulb and Round Ring designs and are all available in a range of 6 finishes. All furniture options are perfectly suited, so window and door options will match perfectly.