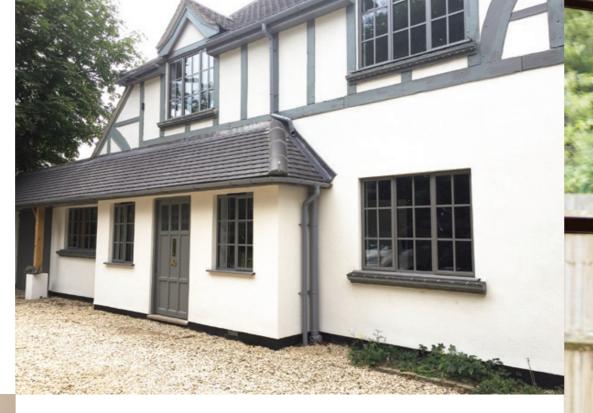

# **ALUCO EXTERIOR** STEEL LOOK COLLECTION

The Aluco steel look system uses modern high performing materials to create traditional steel look style doors, screens, partitions and windows. Delivering classic industrial finish products with slim sightlines, to provide maximum natural light whilst delivering thermal, security and weathering performance.

### **Key Features**

- Fully crimped and glued corner joints for strength and weather sealing.
- Range of shapes, raked and arched windows, doors and screens
- Very slim sightlines to maximise glass area and light
- Powder coated paint for durability and quality. Available in a range of smooth and textured finishes
- 28mm warm edge, argon filled double glazed units to all products. Doors and side screens toughened safety glass as standard
- Security multi-point locking to all windows and doors, designed specifically for steel look products
- Thermally broken profiles for enhanced energy performance
- Toughened single glazed option for all internal, doors, screens and partitions
- No threshold on internal doors for seamless flow of floor covering
- Bespoke hand crafted manufacturing of all products in the UK