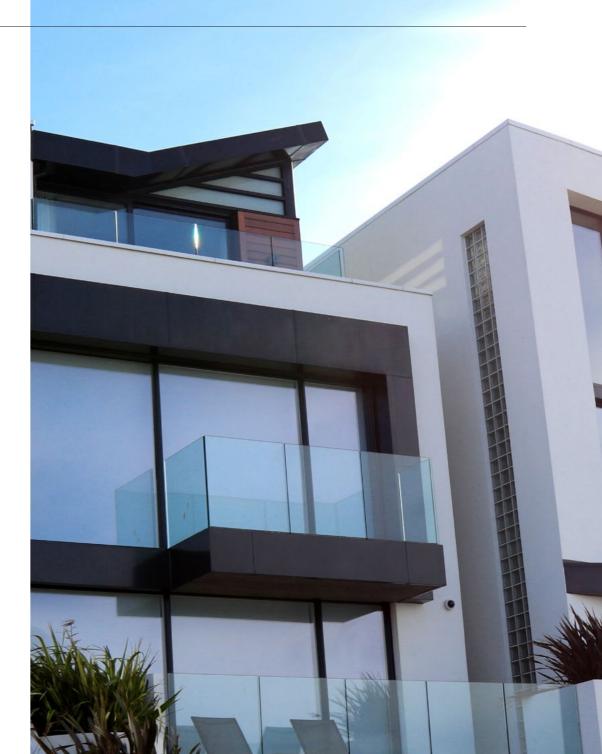

#### Hinge options

**THERMALLY** INSULATED WINDOWS & FACADES

Discover opening window heights of up to 3 meters, without horizontal bars.

Aluminium is a much more versatile and environmentally friendly option to Upvc and allows the greater design flexibility on size, colours, textures and dual colour effects.

Facades are cost effective method of closing large openings in a large variety of colours, finishes and glasses.