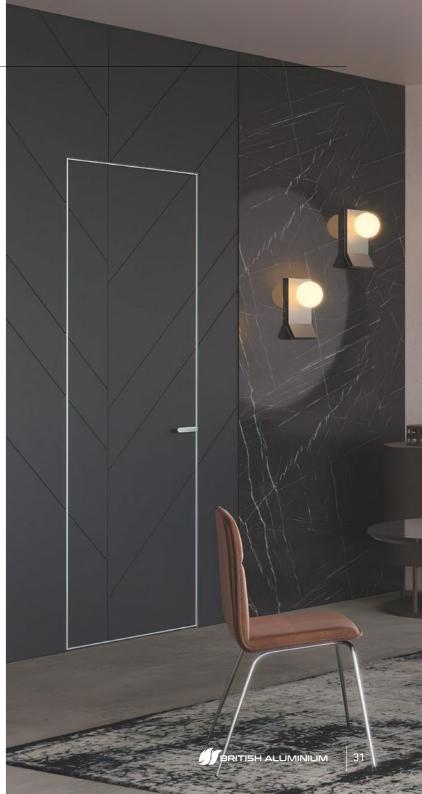

# **DOMANI** 45: INTERIOR MODERN DOORS

Domani interior doors not only match the entrance door interior panel, but also fit perfectly into the interior. You can select a wide variety of veneer, glass and mirror finishes.

Why choose wooden veneer or glass when you can mix them both to create a true highlight for the interior.

© (+974) 6699 7568