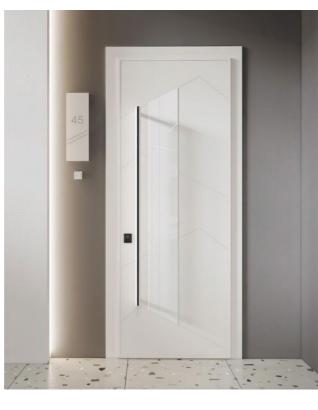

# **DOMANI** 45: INTERIOR MODERN DOORS

Domani interior doors not only match the entrance door interior panel, but also fit perfectly into the interior. You can select a wide variety of veneer, glass and mirror finishes.

Why choose wooden veneer or glass when you can mix them both to create a true highlight for the interior.

© (+974) 6699 7568

#### ...it's about beautiful functionality.

Hidden hinges on all interior doors and a large collection of sleek handle options to suit your design requirements. All accessories are made in Italy.