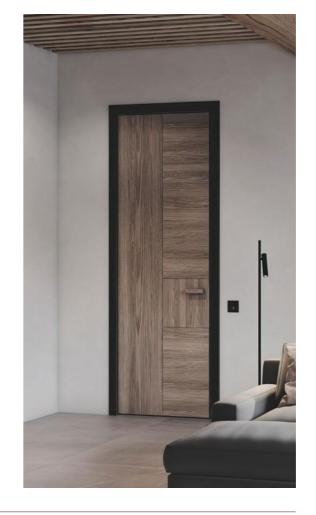

# **DOMANI** 45: INTERIOR MODERN DOORS

Domani interior doors not only match the entrance door interior panel, but also fit perfectly into the interior. You can select a wide variety of veneer, glass and mirror finishes.

Why choose wooden veneer or glass when you can mix them both to create a true highlight for the interior.

© (+974) 6699 7568