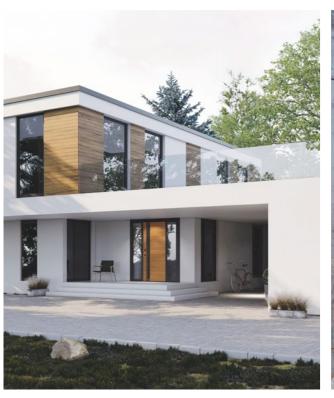

# ULTRA-SLIM STEEL WINDOWS & DOORS

Introducing British Aluminium's ultra-slim thermally insulated steel windows and doors.

Our steel system provides a classic heritage appearance to any home or building.

## ALUMINIUM HERITAGE WINDOWS

British Aluminium are producing one of the slimmest thermally insulated aluminium window systems available globally.

Where classic heritage design meets modern technology and performance.