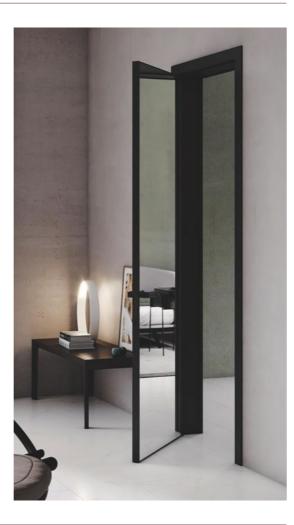

# **DOMANI** 45: INTERIOR MODERN DOORS

Domani interior doors not only match the entrance door interior panel, but also fit perfectly into the interior. You can select a wide variety of veneer, glass and mirror finishes.

Why choose wooden veneer or glass when you can mix them both to create a true highlight for the interior.

© (+974) 6699 7568