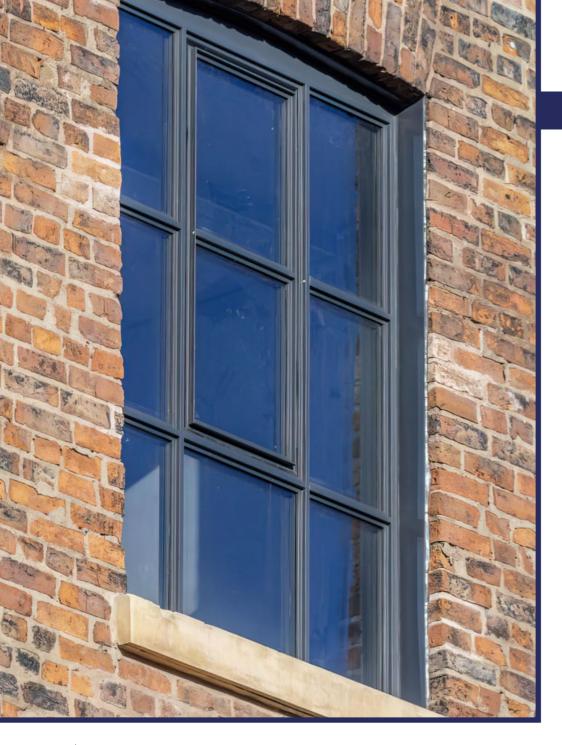

## ALUMINIUM HERITAGE WINDOWS

British Aluminium are producing one of the slimmest thermally insulated aluminium window systems available globally.

Where classic heritage design meets modern technology and performance.