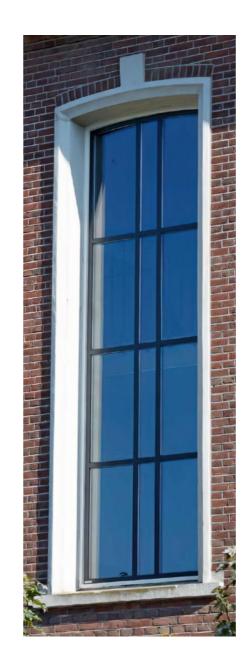

## ALUMINIUM HERITAGE WINDOWS

British Aluminium are producing one of the slimmest thermally insulated aluminium window systems available globally.

Where classic heritage design meets modern technology and performance.