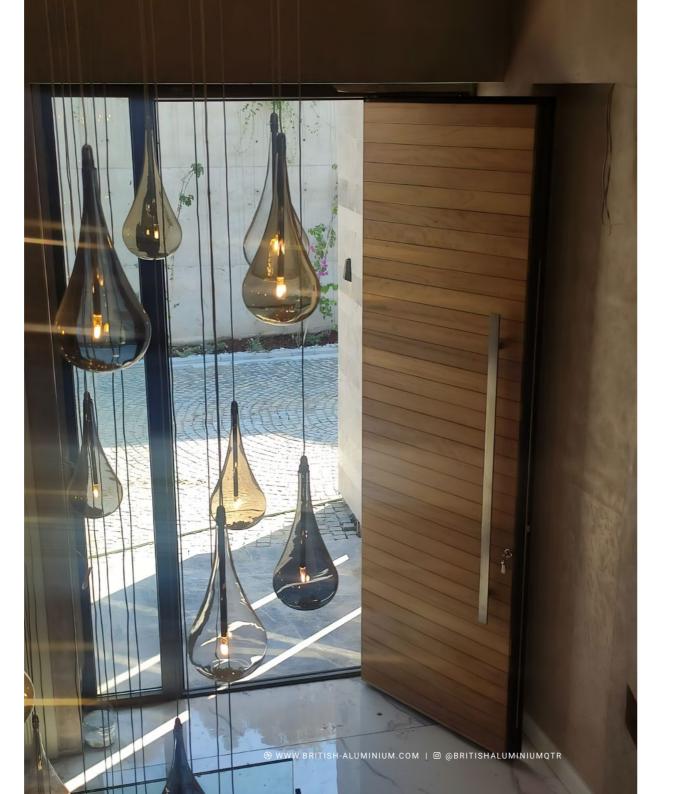

# **DOMANI** 100: EXCLUSIVE ENTRANCE DOORS

New generation doors are made of special hardened aluminium for high strength and resistance to corrosion.

Setting a new trend in the Qatar door industry.

₩WW.BRITISH-ALUMINIUM.COM | ② @BRITISHALUMINIUMQTR

Soundproof. Make your noise louder, nobody hears you here. The high tightness of the door frames and gaskets provide a 36.4 dB rating of sound absorption.

Large robust single doors 1200mm x 3500mm.

More than beauty - moisture-resistant materials and high performance characteristics allow Domani to be the pioneer of a new generation of entrance doors.

Quadruple glazing and thermally insulated aluminium sections and panels to stop weather entering your home.

Our exclusive Domani collection is developed on the basis of new innovative trends in design and architecture. From classic models that have and will remain in demand regardless of fashion trends, to the latest modern developments in European style.