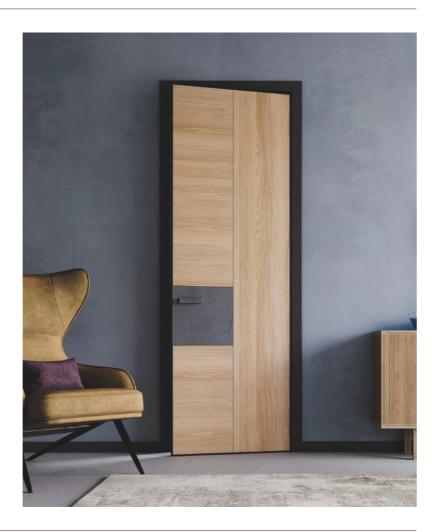

# **DOMANI** 45: INTERIOR MODERN DOORS

Domani interior doors not only match the entrance door interior panel, but also fit perfectly into the interior. You can select a wide variety of veneer, glass and mirror finishes.

Why choose wooden veneer or glass when you can mix them both to create a true highlight for the interior.

© (+974) 6699 7568