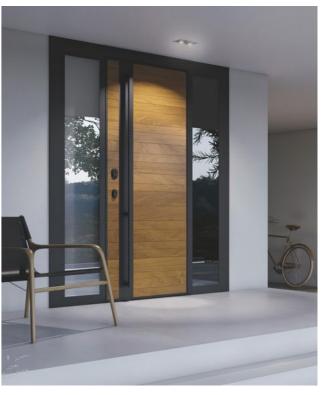

# **DOMANI** 100: EXCLUSIVE ENTRANCE DOORS

New generation doors are made of special hardened aluminium for high strength and resistance to corrosion.

Setting a new trend in the Qatar door industry.

₩WW.BRITISH-ALUMINIUM.COM | ② @BRITISHALUMINIUMQTR

Soundproof. Make your noise louder, nobody hears you here. The high tightness of the door frames and gaskets provide a 36.4 dB rating of sound absorption.

Large robust single doors 1200mm x 3500mm.

More than beauty - moisture-resistant materials and high performance characteristics allow Domani to be the pioneer of a new generation of entrance doors.

Quadruple glazing and thermally insulated aluminium sections and panels to stop weather entering your home.

Our exclusive Domani collection is developed on the basis of new innovative trends in design and architecture. From classic models that have and will remain in demand regardless of fashion trends, to the latest modern developments in European style.