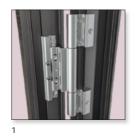

#### We offer a large selection of only the highest grade European hardware.

#### Hinge options

**THERMALLY** INSULATED WINDOWS & FACADES

Discover opening window heights of up to 3 meters, without horizontal bars.

Aluminium is a much more versatile and environmentally friendly option to Upvc and allows the greater design flexibility on size, colours, textures and dual colour effects.