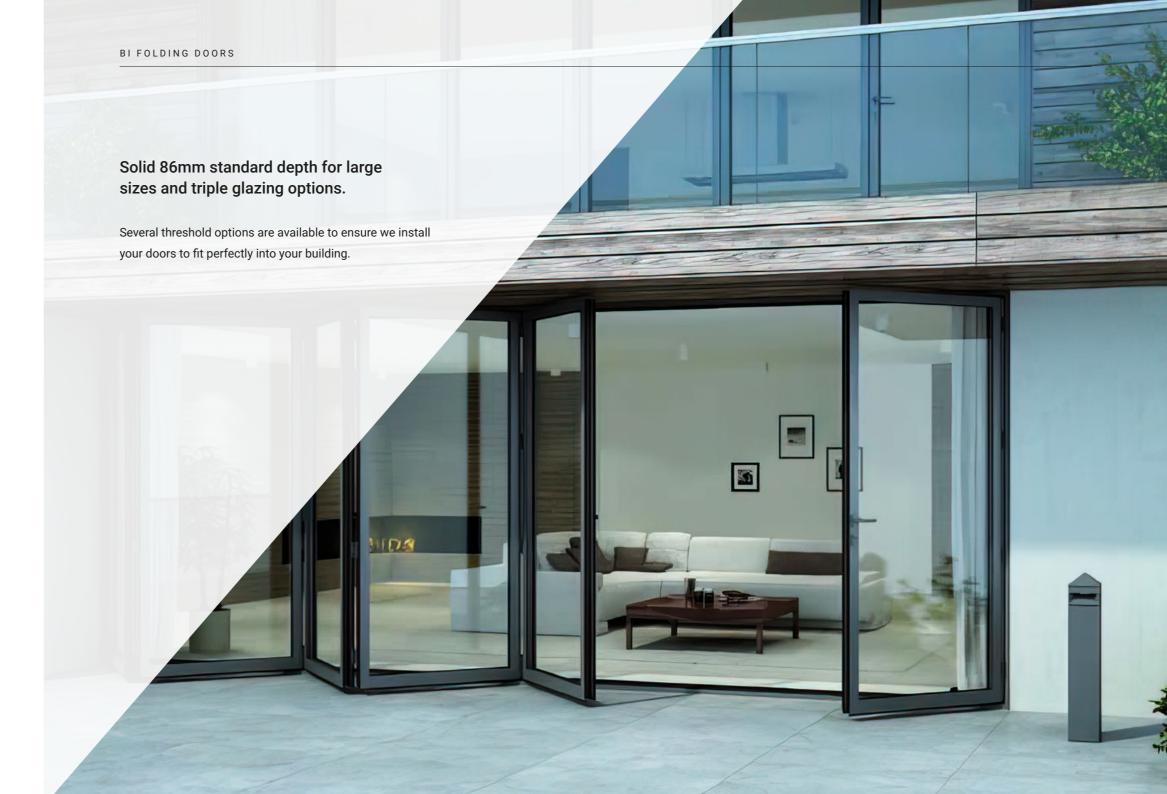

## BI FOLDING DOORS

Up to 100kg of weight per leaf due to specialized hardware.

Open up your home to maximize your outdoor leisure space with our smooth gliding, thermally efficient and durable bi-folding doors. We are offering advanced weathertight and finger-safe gasket technology built into our system.