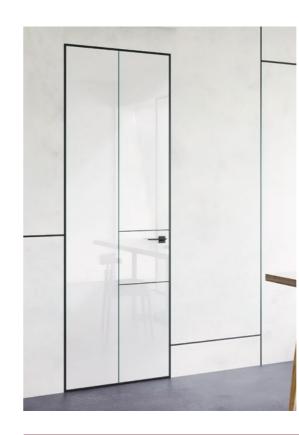

# **DOMANI** 45: INTERIOR MODERN DOORS

Domani interior doors not only match the entrance door interior panel, but also fit perfectly into the interior. You can select a wide variety of veneer, glass and mirror finishes.

Why choose wooden veneer or glass when you can mix them both to create a true highlight for the interior.

© (+974) 6699 7568

#### ...it's about beautiful functionality.

Hidden hinges on all interior doors and a large collection of sleek handle options to suit your design requirements. All accessories are made in Italy.