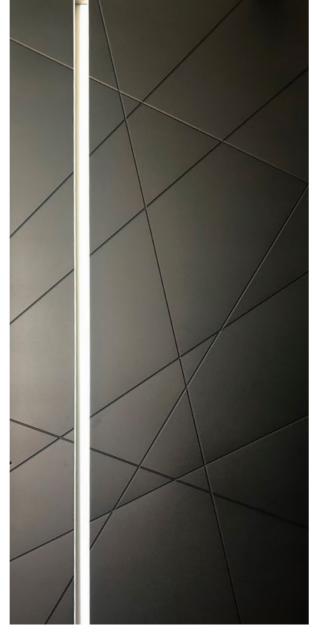

# ULTRA-SLIM STEEL WINDOWS & DOORS

Introducing British Aluminium's ultra-slim thermally insulated steel windows and doors.

Our steel system provides a classic heritage appearance to any home or building.

# INTERNAL STEEL PARTITIONS AND DOORS

Presenting our slimmest profile system for a trendy industrial look or a contemporary timeless design.

Only 18mm width of steel between wall opening and glazing.

## ALUMINIUM HERITAGE WINDOWS

British Aluminium are producing one of the slimmest thermally insulated aluminium window systems available globally.

Where classic heritage design meets modern technology and performance.

# **THERMALLY** INSULATED GLASS DOORS

British Aluminium's strongest and most robust doors with opening heights of up to 4 meters.

Every door we manufacture and install is completely bespoke and tailored to every client's individual needs.