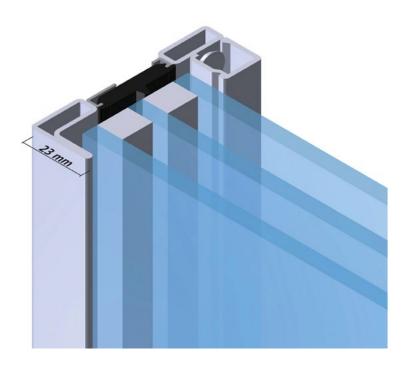

# ULTRA-SLIM STEEL WINDOWS & DOORS

Introducing British Aluminium's ultra-slim thermally insulated steel windows and doors.

Our steel system provides a classic heritage appearance to any home or building.

# INTERNAL STEEL PARTITIONS AND DOORS

Presenting our slimmest profile system for a trendy industrial look or a contemporary timeless design.

Only 18mm width of steel between wall opening and glazing.