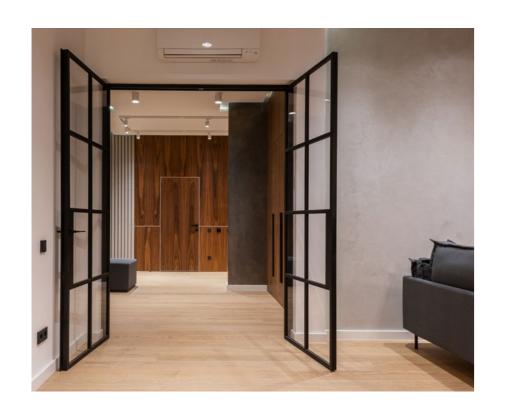

# INTERNAL STEEL PARTITIONS AND DOORS

Presenting our slimmest profile system for a trendy industrial look or a contemporary timeless design.

Only 18mm width of steel between wall opening and glazing.