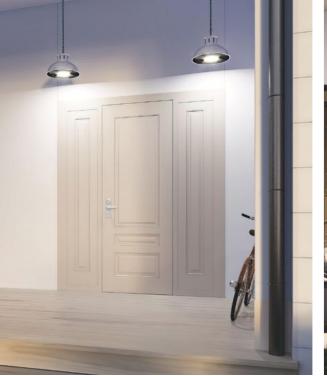

# **DOMANI** 45: INTERIOR MODERN DOORS

Domani interior doors not only match the entrance door interior panel, but also fit perfectly into the interior. You can select a wide variety of veneer, glass and mirror finishes.

Why choose wooden veneer or glass when you can mix them both to create a true highlight for the interior.

© (+974) 6699 7568