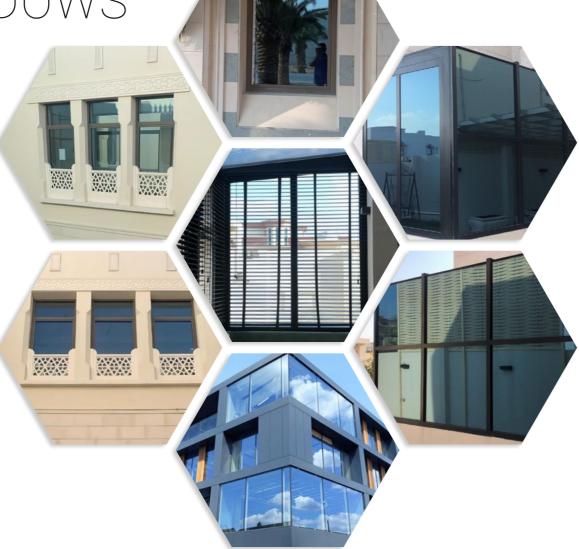

## ALUMINIUM HERITAGE WINDOWS

British Aluminium are producing one of the slimmest thermally insulated aluminium window systems available globally.

Where classic heritage design meets modern technology and performance.

#### Hinge options

**THERMALLY** INSULATED WINDOWS & FACADES

Discover opening window heights of up to 3 meters, without horizontal bars.

Aluminium is a much more versatile and environmentally friendly option to Upvc and allows the greater design flexibility on size, colours, textures and dual colour effects.