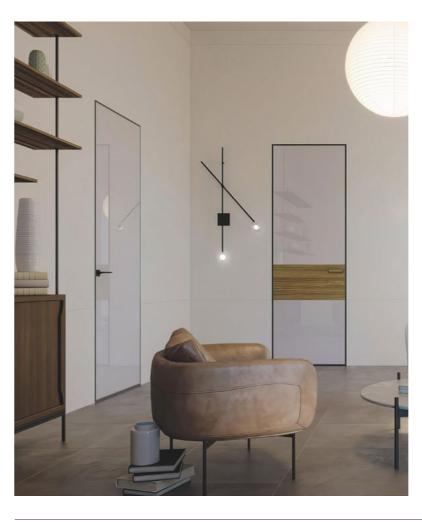

# **DOMANI** 45: INTERIOR MODERN DOORS

Domani interior doors not only match the entrance door interior panel, but also fit perfectly into the interior. You can select a wide variety of veneer, glass and mirror finishes.

Why choose wooden veneer or glass when you can mix them both to create a true highlight for the interior.

© (+974) 6699 7568

#### ...it's about beautiful functionality.

Hidden hinges on all interior doors and a large collection of sleek handle options to suit your design requirements. All accessories are made in Italy.