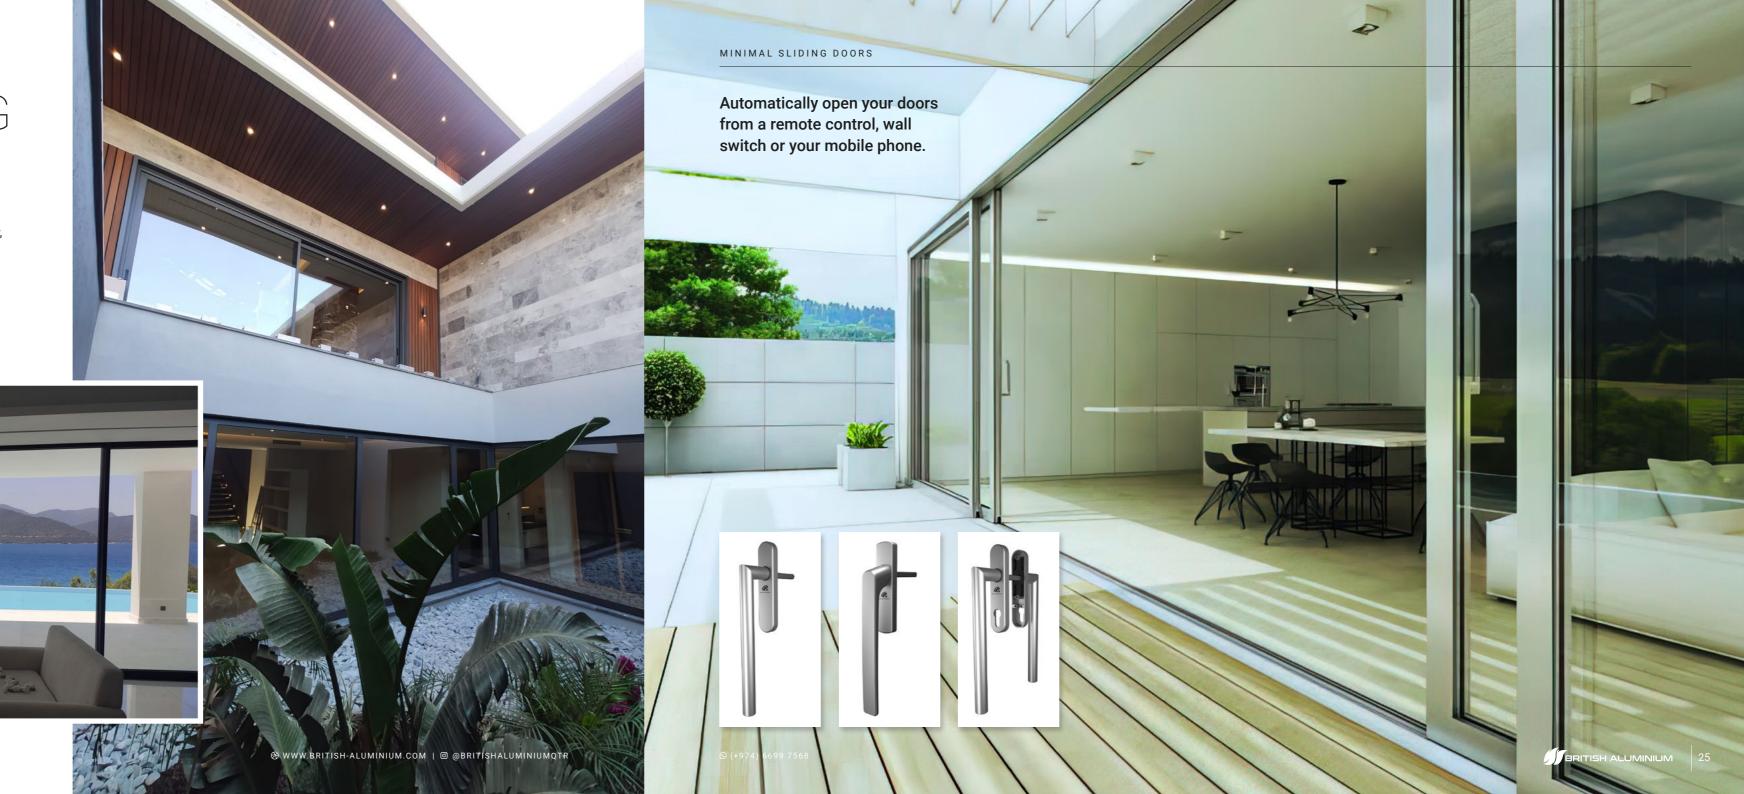

# MINIMAL SLIDING DOORS

Our lift-and-slide door leaves can hold up to 600kgs. We use unique shaped sections and glazing gaskets to ensure top weather performance against air, wind, water and dust.

A great option for saving space in the interior of your home.