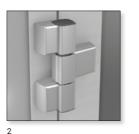

#### We offer a large selection of only the highest grade European hardware.

#### Hinge options

**THERMALLY** INSULATED WINDOWS & FACADES

Discover opening window heights of up to 3 meters, without horizontal bars.

Aluminium is a much more versatile and environmentally friendly option to Upvc and allows the greater design flexibility on size, colours, textures and dual colour effects.