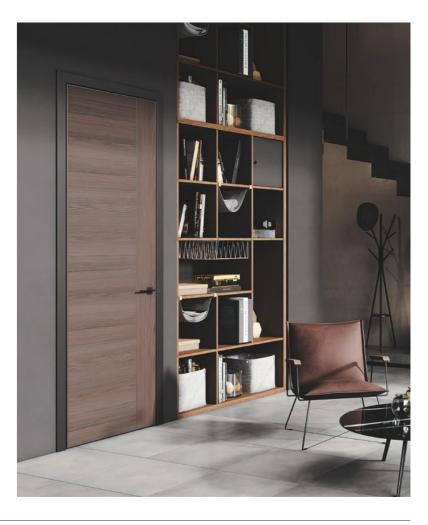

# **DOMANI** 45: INTERIOR MODERN DOORS

Domani interior doors not only match the entrance door interior panel, but also fit perfectly into the interior. You can select a wide variety of veneer, glass and mirror finishes.

Why choose wooden veneer or glass when you can mix them both to create a true highlight for the interior.

© (+974) 6699 7568

#### ...it's about beautiful functionality.

Hidden hinges on all interior doors and a large collection of sleek handle options to suit your design requirements. All accessories are made in Italy.