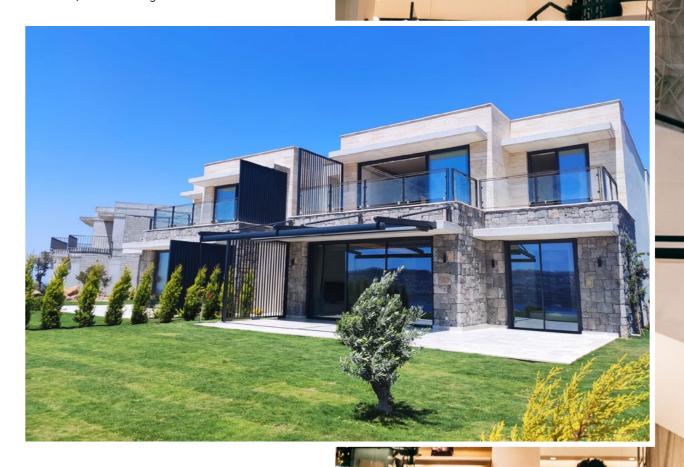

The future is now, the future is British Aluminium.

We have an enormous variety of products from classical to modern designs and focus on unique colours, materials and finishes. All can be seen in our large showroom and state of the art manufacturing facility in the New Industrial Area serving the entire gulf region.

## UNIQUE PIVOT DOORS

British Aluminium supplies and installs some of the most futuristic and modern pivot doors in the GCC Region, we import only the highest quality doors to provide unique solutions for all our prestigious clients.

Our pivot doors are designed to swing on a high performance stainless steel pivot box for large grand openings and can be designed for opening internally, externally or both directions.