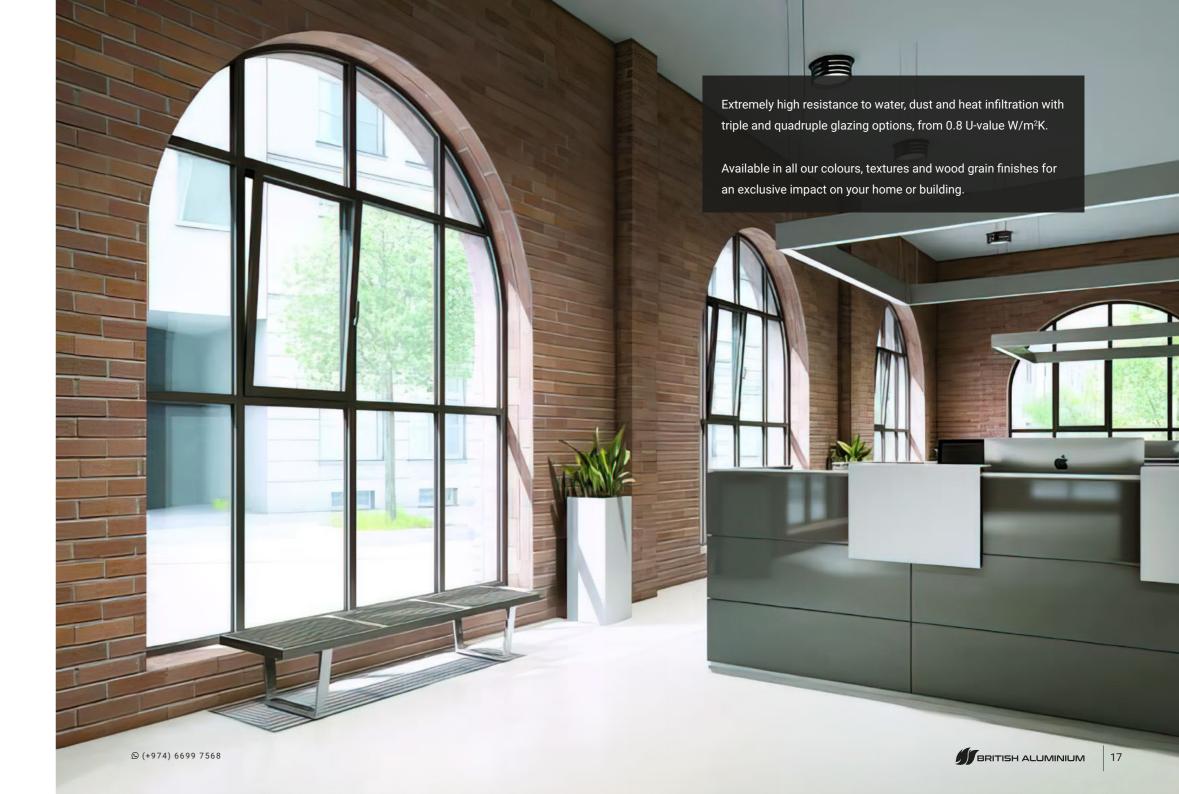

## GREEN BUILDING

Our thermally enhanced steel and aluminium profiles have an outstanding performance against water, dust and heat entering the home.

All our aluminium is 100% recyclable with no downgrading of its quality.

#### Hinge options

**THERMALLY** INSULATED WINDOWS & FACADES

Discover opening window heights of up to 3 meters, without horizontal bars.

Aluminium is a much more versatile and environmentally friendly option to Upvc and allows the greater design flexibility on size, colours, textures and dual colour effects.