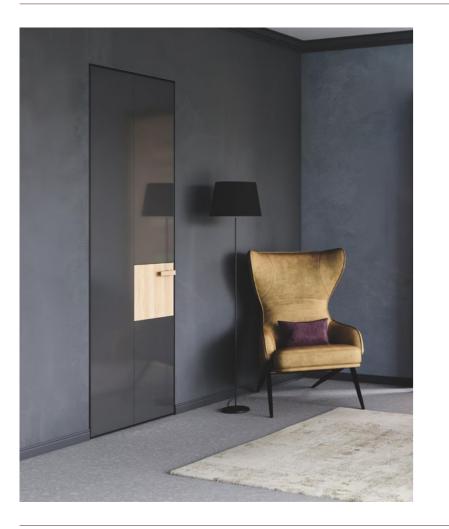

# **DOMANI** 45: INTERIOR MODERN DOORS

Domani interior doors not only match the entrance door interior panel, but also fit perfectly into the interior. You can select a wide variety of veneer, glass and mirror finishes.

Why choose wooden veneer or glass when you can mix them both to create a true highlight for the interior.

© (+974) 6699 7568