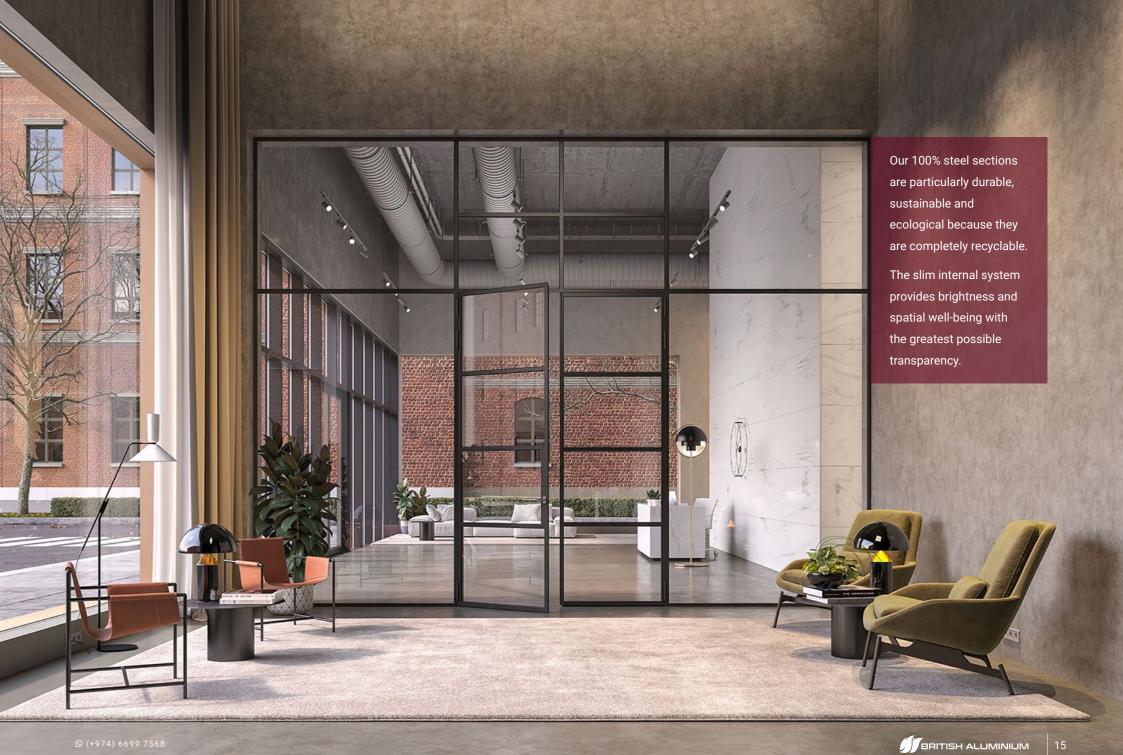

# ULTRA-SLIM STEEL WINDOWS & DOORS

Introducing British Aluminium's ultra-slim thermally insulated steel windows and doors.

Our steel system provides a classic heritage appearance to any home or building.

# INTERNAL STEEL PARTITIONS AND DOORS

Presenting our slimmest profile system for a trendy industrial look or a contemporary timeless design.

Only 18mm width of steel between wall opening and glazing.