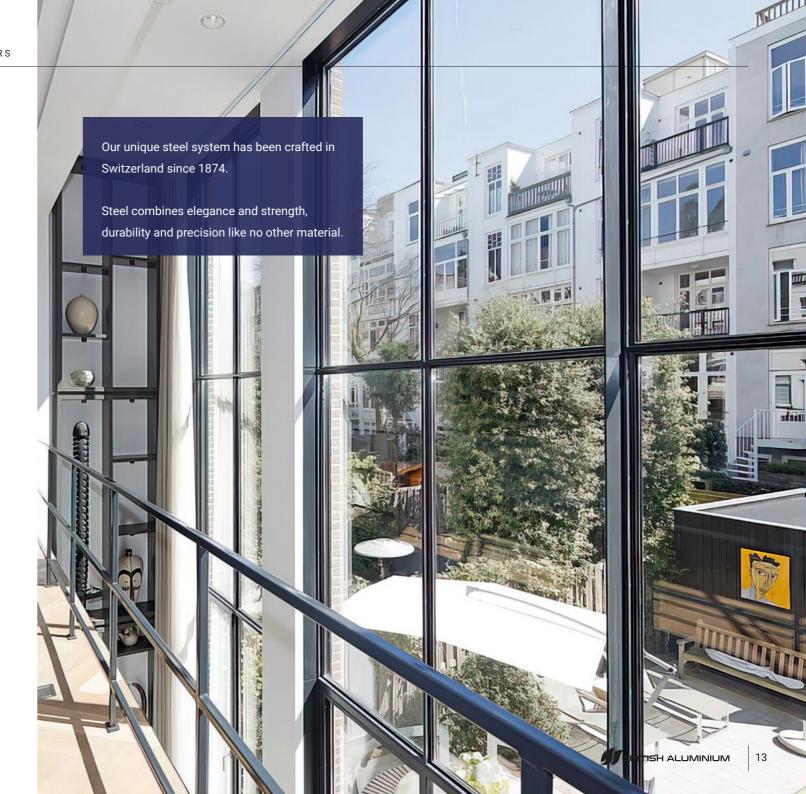

# ULTRA-SLIM STEEL WINDOWS & DOORS

Introducing British Aluminium's ultra-slim thermally insulated steel windows and doors.

Our steel system provides a classic heritage appearance to any home or building.